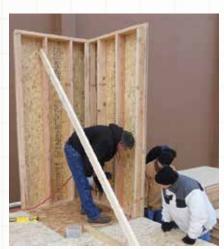

## The SBS Modular Wall Panel System

### Flexible Design!

The Caribou Cabin package includes floor joists, trusses, prebuilt wall panels, windows and doors. The Caribou Cabin basic shell package starts at 12'x16'. Utilizing the 4' modular panels you can extend the size of your cabin in 4' increments. It allows you to decide how big or small to build, to fit your needs.

Field Panels are solid faced and corner panels come in left and right sections. All panels are available with your choice of T1-11 or OSB siding. The Door Panel is pre-cut for a 3'0" X 6'8" exterior door and Window Panel-openings are cut to fit various size windows. This allows you to substitute windows or a door, to suit

your personal design. Other options, including garage door panels are also available.