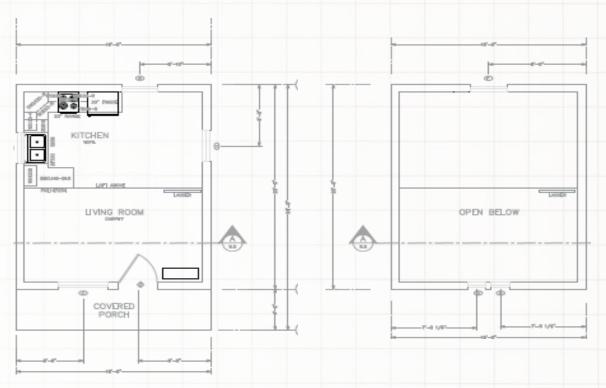

# BLACK BEAR | 16' X 20' SBS Cabin Shell Package #320

### 2 STORY CABIN WITH LOFT & COVERED PORCH

Estimated Shipping Weight: 20,000 lbs.

**Side Elevation** 

Lower Level Floorplan

**Upper Level Floorplan** 