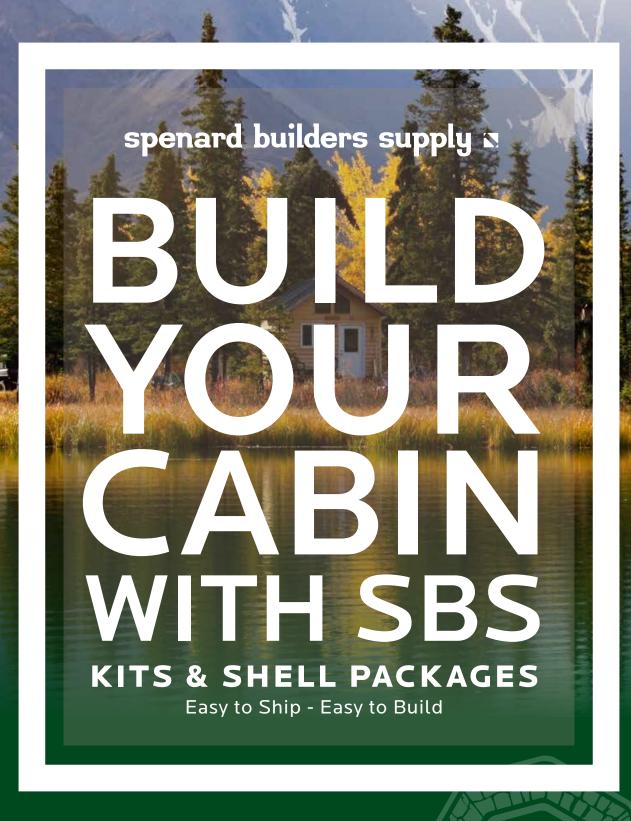

## SBS CABIN SHELL PACKAGE | 12' X 16' CARIBOU

Image shown is not the basic package.

### Flexible Design!

The Caribou Cabin package includes floor joists, trusses, prebuilt wall panels, windows and doors. The Caribou Cabin basic shell package starts at 12'x16'. Utilizing the 4' modular panels you can extend the size of your cabin in 4' increments. It allows you to decide how big or small to build, to fit your needs.

#### Cabin Shell Includes:

- 2 x 6 construction with 16" O.C. studs
- Pier blocks
- Floor beams
- BCI joists
- Flooring plywood
- Smart Panel Wall panels
- 3'x3' double pane slider Windows (2)
- Exterior Fiberglass Door
- Roof trusses
- Metal roofing (choice of colors)
- Steps
- Handrails
- · All fasteners required