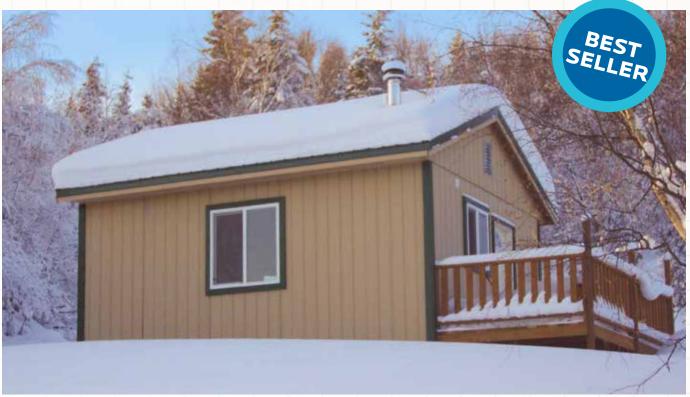

## The SBS Modular Wall Panel System

### Flexible Design!

The Caribou Cabin package includes floor joists, trusses, prebuilt wall panels, windows and doors. The Caribou Cabin basic shell package starts at 12'x16'. Utilizing the 4' modular panels you can extend the size of your cabin in 4' increments. It allows you to decide how big or small to build, to fit your needs.

Field Panels are solid faced and corner panels come in left and right sections. All panels are available with your choice of T1-11 or OSB siding. The Door Panel is pre-cut for a 3'0" X 6'8" exterior door and Window Panel-openings are cut to fit various size windows. This allows you to substitute windows or a door, to suit