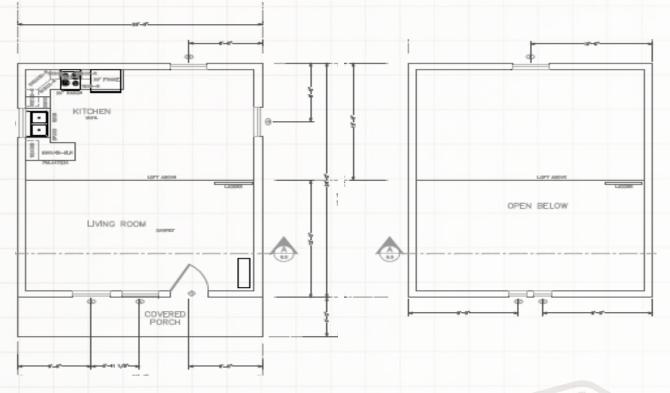

# BLACK BEAR | 16' X 20' SBS Cabin Shell Package #320

### 2 STORY CABIN WITH LOFT & COVERED PORCH

Estimated Shipping Weight: 20,000 lbs.

**Side Elevation** 

Lower Level Floorplan

**Upper Level Floorplan** 