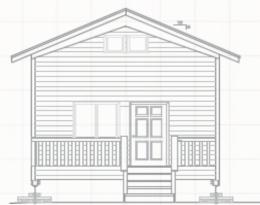

## SBS CABIN SHELL PACKAGE | 12' X 16' CARIBOU

Image shown is not the basic package.

### Flexible Design!

The Caribou Cabin package includes floor joists, trusses, prebuilt wall panels, windows and doors. The Caribou Cabin basic shell package starts at 12'x16'. Utilizing the 4' modular panels you can extend the size of your cabin in 4' increments. It allows you to decide how big or small to build, to fit your needs.

#### Cabin Shell Includes:

- 2 x 6 construction with 16" O.C. studs
- Pier blocks
- Floor beams
- BCI joists
- Flooring plywood
- Smart Panel Wall panels
- 3'x3' double pane slider Windows (2)
- Exterior Fiberglass Door
- Roof trusses
- Metal roofing (choice of colors)
- Steps
- Handrails
- · All fasteners required