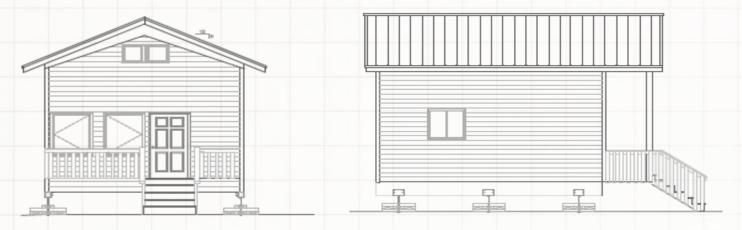

# BLACK BEAR | 16' X 20' SBS Cabin Shell Package #320

### 2 STORY CABIN WITH LOFT & COVERED PORCH

Estimated Shipping Weight: 20,000 lbs.

**Side Elevation** 

Lower Level Floorplan

**Upper Level Floorplan** 