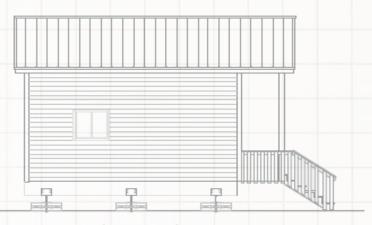

## SBS CABIN SHELL PACKAGE | 16' X 20' CARIBOU

Image shown with optional second floor

### Portable Design

Most components weigh less 100 lbs. and can be handled easily by two people. The 16'x20' kit pieces can be transported without the use of heavy equipment. SBS offers delivery options, to help you get closer to building your dream cabin.