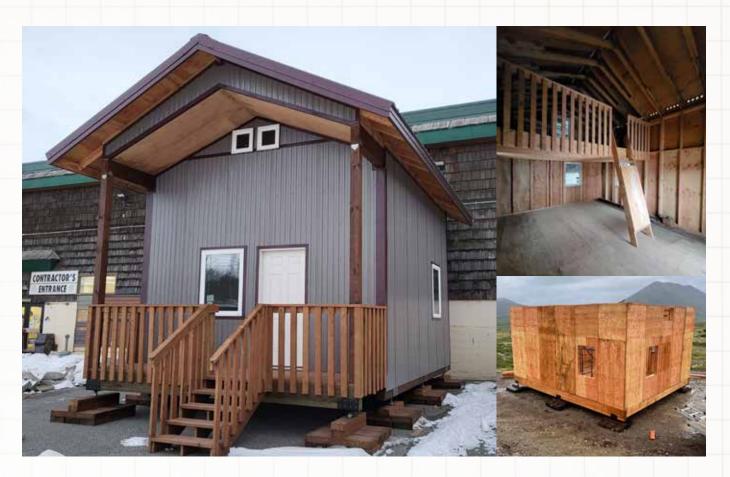

## SBS CABIN SHELL PACKAGE | 12' X 16' CARIBOU

Image shown is not the basic package.

### Flexible Design!

The Caribou Cabin package includes floor joists, trusses, prebuilt wall panels, windows and doors. The Caribou Cabin basic shell package starts at 12'x16'. Utilizing the 4' modular panels you can extend the size of your cabin in 4' increments. It allows you to decide how big or small to build, to fit your needs.

Field Panels are solid faced and corner panels come in left and right sections. All panels are available with your choice of T1-11 or OSB siding. The Door Panel is pre-cut for a 3'0" X 6'8" exterior door and Window Panel-openings are cut to fit various size windows. This allows you to substitute windows or a door, to suit

#### Cabin Shell Includes:

- 2 x 6 construction with 16" O.C. studs
- Pier blocks
- Floor beams
- BCI joists
- Flooring plywood
- Smart Panel Wall panels
- 3'x3' double pane slider Windows (2)
- Exterior Fiberglass Door
- Roof trusses
- Metal roofing (choice of colors)
- Steps
- Handrails
- · All fasteners required