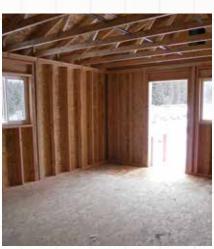

## SBS CABIN SHELL PACKAGE | 16' X 20' CARIBOU

Image shown with optional second floor

## **Customize and Design**

### Portable Design

Most components weigh less 100 lbs. and can be handled easily by two people. The 16'x20' kit pieces can be transported without the use of heavy equipment. SBS offers delivery options, to help you get closer to building your dream cabin.