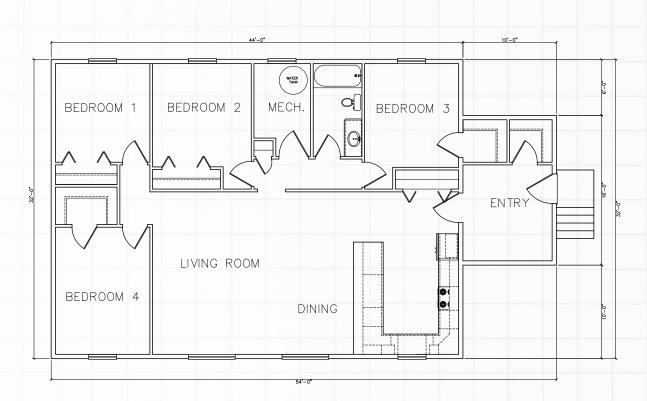

# Additional Criteria/Notes:

Additional Criteria/Notes:

472 SQ. FT. | 1 BATHROOM | COVERED PORCH

Renderings may differ then final floor plan.