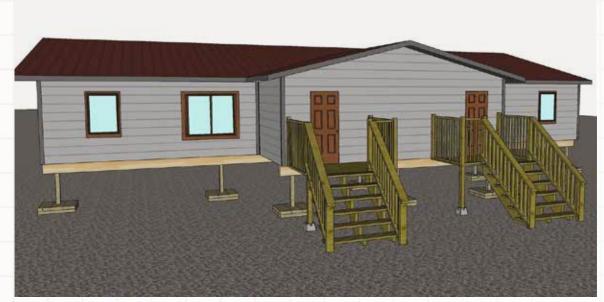

## SBS PLAN #1904 DUPLEX

1904 SQ. FT. | 2 BEDROOM | 1 BATHROOM | ARCTIC ENTRY

Renderings may differ then final floor plan.