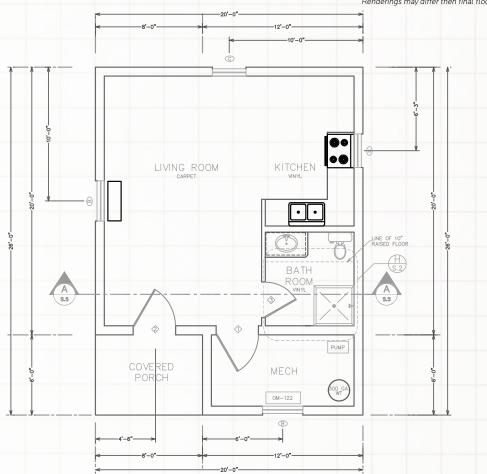

# Additional Criteria/Notes:

Additional Criteria/Notes:

472 SQ. FT. | 1 BATHROOM | COVERED PORCH

Renderings may differ then final floor plan.