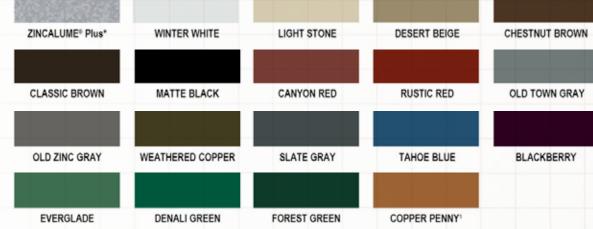

### **ASC Metal** Roofing and Siding Color Chart"

SRI: 32 • LRV: 10

SRI: 53 • LRV: 36

PREMIUM PRINTS

#### Premium prints subject to upcharge

SRI: 37 • LRV: 12

1Please note these colors are batch sensitive (may have color variation) and are directional in nature. Different batches are not to be mixed on projects. We recommend that you request a sample of current stocked material to review actual color before ordering to ensure color accuracy. We are not responsible for color variations