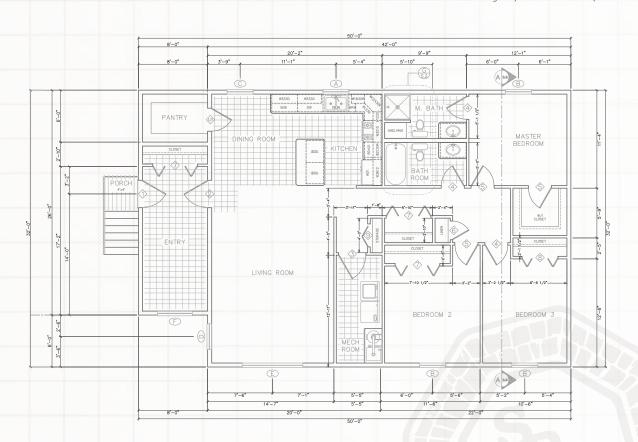

## SBS PLAN #1232

1232 SQ. FT. | 4 BEDROOM | 1 BATHROOM | ARCTIC ENTRY

Renderings may differ then final floor plan.

1488 SQ. FT. | 3 BEDROOM | 1 BATHROOM | ARCTIC ENTRY

Renderings may differ then final floor plan