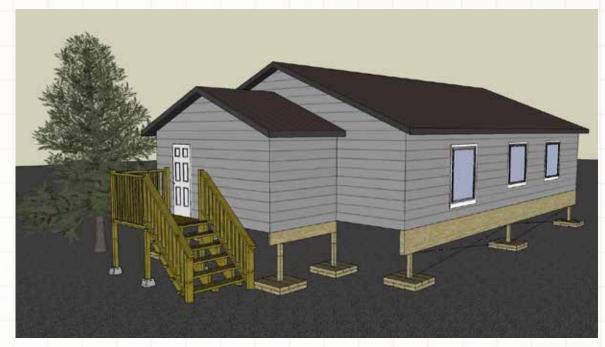

## **SBS PLAN #736**

736 SQ. FT. | 2 BEDROOM | 1 BATHROOM | ARCTIC ENTRY

Renderings may differ then final floor plan.

928 SQ. FT. | 2 BEDROOM | 1 BATHROOM | ARCTIC ENTRY

BEDROOM 2 KITCHEN ENTRY BEDROOM 1 LIVING ROOM