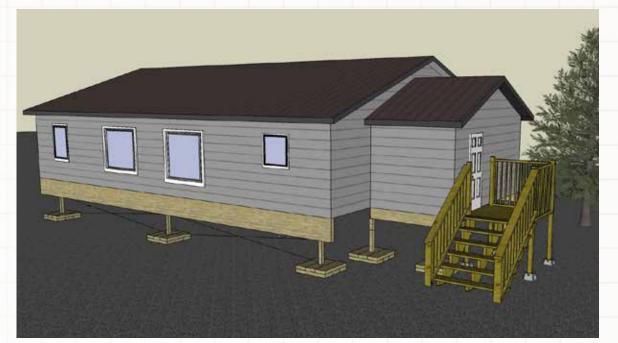

# Additional Criteria/Notes:

Additional Criteria/Notes:

472 SQ. FT. | 1 BATHROOM | COVERED PORCH

Renderings may differ then final floor plan.