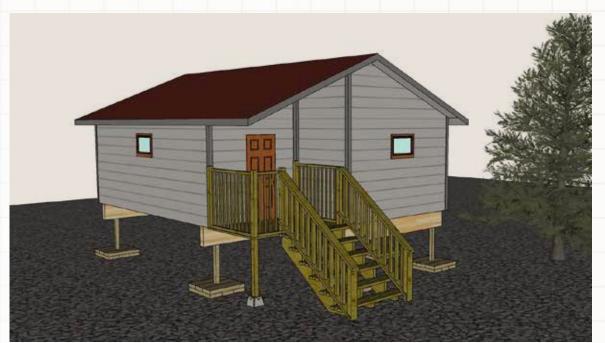

# Additional Criteria/Notes:

Additional Criteria/Notes:

472 SQ. FT. | 1 BATHROOM | COVERED PORCH

Renderings may differ then final floor plan.