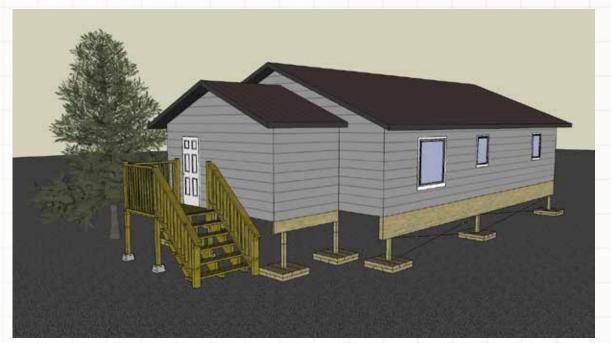

## **SBS PLAN #736**

736 SQ. FT. | 2 BEDROOM | 1 BATHROOM | ARCTIC ENTRY

Renderings may differ then final floor plan.

928 SQ. FT. | 2 BEDROOM | 1 BATHROOM | ARCTIC ENTRY

BEDROOM 2 KITCHEN ENTRY BEDROOM 1 LIVING ROOM