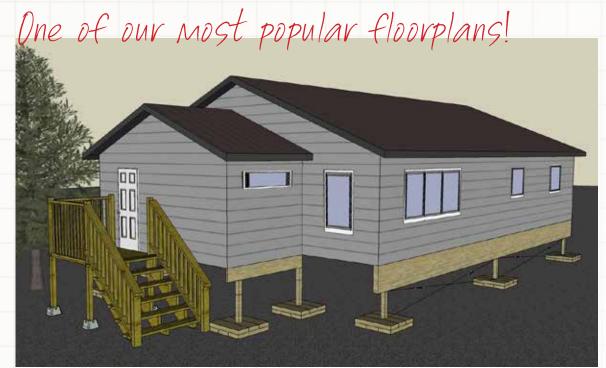

## **SBS PLAN #736**

736 SQ. FT. | 2 BEDROOM | 1 BATHROOM | ARCTIC ENTRY

Renderings may differ then final floor plan.

928 SQ. FT. | 2 BEDROOM | 1 BATHROOM | ARCTIC ENTRY

BEDROOM 2 KITCHEN ENTRY BEDROOM 1 LIVING ROOM