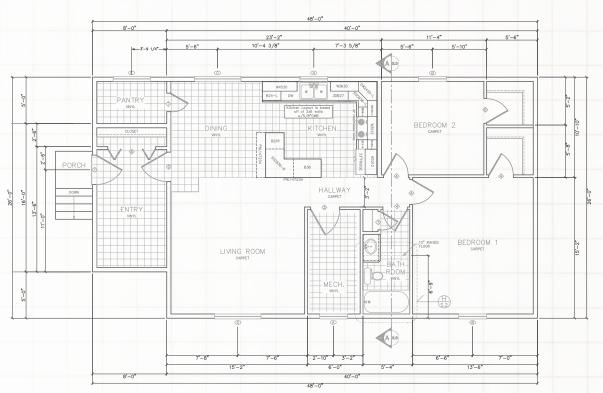

## SBS PLAN #1232

1232 SQ. FT. | 4 BEDROOM | 1 BATHROOM | ARCTIC ENTRY

Renderings may differ then final floor plan.

1488 SQ. FT. | 3 BEDROOM | 1 BATHROOM | ARCTIC ENTRY

Renderings may differ then final floor plan