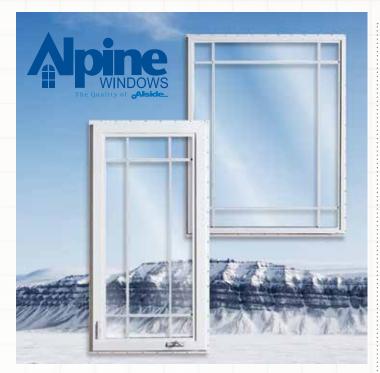

### Alpine Vinyl Window System

Living room - Casement and picture windows Bedrooms - Casement 36 x 42 window Kitchen/Entry - Casement 36 x 36 window Dining room - Casement and picture windows

#### **80 Series Windows**

The Alpine 80 Series is the ultimate in vinyl window technology. Our heavy-duty vinyl frames combined with 1" insulated, Low-E Glass, make these windows some of the most energy efficient produced.
Only Alpine can merge incredible performance, extreme efficiency
and superior durability into a premiere vinyl window collection that's as strong as it is beautiful. Alpine 80 Series Vinyl Windows are constructed with strong, heavy-duty frames and sashes to provide windows you'll enjoy for the life of your home.