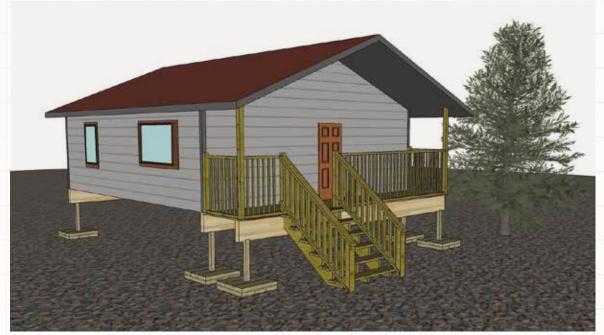

## **SBS PLAN #520**

520 SQ. FT. | 1 BEDROOM | 1 BATHROOM | ARCTIC ENTRY

624 SQ. FT. | 2 BEDROOM | 1 BATHROOM | COVERED PORCH

Renderings may differ then final floor plan.