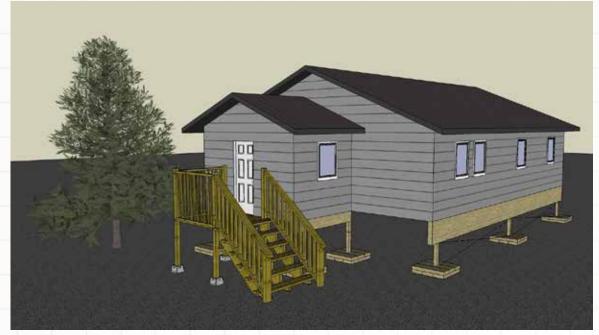

## **SBS PLAN #520**

520 SQ. FT. | 1 BEDROOM | 1 BATHROOM | ARCTIC ENTRY

624 SQ. FT. | 2 BEDROOM | 1 BATHROOM | COVERED PORCH

Renderings may differ then final floor plan.