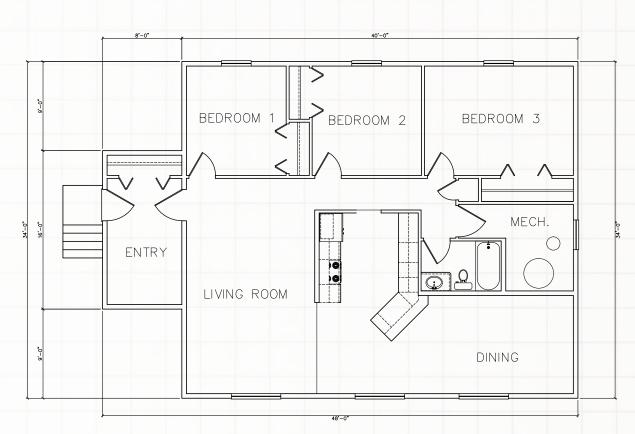

## **SBS PLAN #736**

736 SQ. FT. | 2 BEDROOM | 1 BATHROOM | ARCTIC ENTRY

Renderings may differ then final floor plan.

928 SQ. FT. | 2 BEDROOM | 1 BATHROOM | ARCTIC ENTRY

BEDROOM 2 KITCHEN ENTRY BEDROOM 1 LIVING ROOM