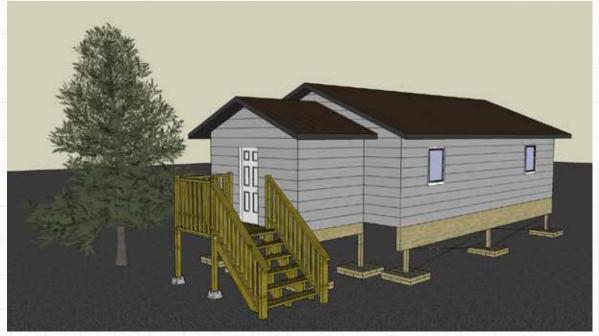

## **SBS PLAN #736**

736 SQ. FT. | 2 BEDROOM | 1 BATHROOM | ARCTIC ENTRY

Renderings may differ then final floor plan.

928 SQ. FT. | 2 BEDROOM | 1 BATHROOM | ARCTIC ENTRY

BEDROOM 2 KITCHEN ENTRY BEDROOM 1 LIVING ROOM