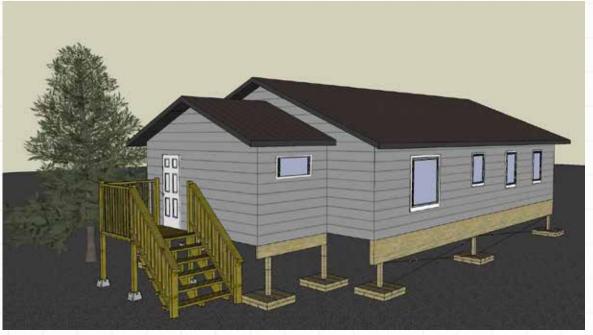

## SBS PLAN #1232

1232 SQ. FT. | 4 BEDROOM | 1 BATHROOM | ARCTIC ENTRY

Renderings may differ then final floor plan.

1488 SQ. FT. | 3 BEDROOM | 1 BATHROOM | ARCTIC ENTRY

Renderings may differ then final floor plan