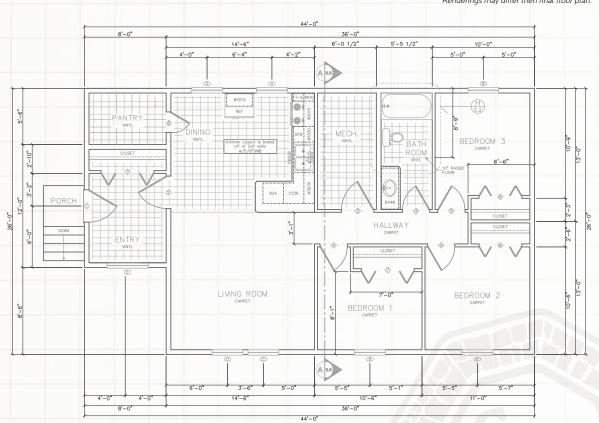

### SBS PLAN #1076

1076 SQ. FT. | 3 BEDROOM | 1 BATHROOM | ARCTIC ENTRY

1208 SQ. FT. | 2 BEDROOM | 1 BATHROOM | ARCTIC ENTRY

Renderings may differ then final floor plan