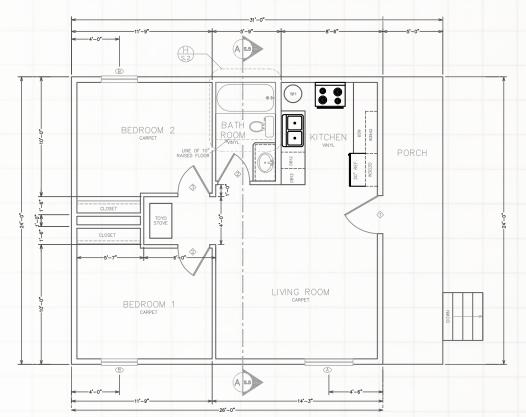

## **SBS PLAN #736**

736 SQ. FT. | 2 BEDROOM | 1 BATHROOM | ARCTIC ENTRY

Renderings may differ then final floor plan.

928 SQ. FT. | 2 BEDROOM | 1 BATHROOM | ARCTIC ENTRY

BEDROOM 2 KITCHEN ENTRY BEDROOM 1 LIVING ROOM