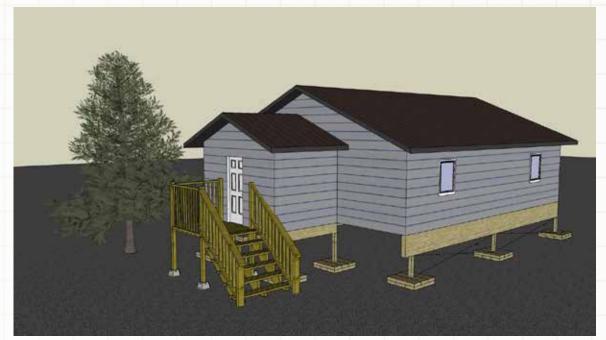

## **SBS PLAN #520**

520 SQ. FT. | 1 BEDROOM | 1 BATHROOM | ARCTIC ENTRY

624 SQ. FT. | 2 BEDROOM | 1 BATHROOM | COVERED PORCH

Renderings may differ then final floor plan.