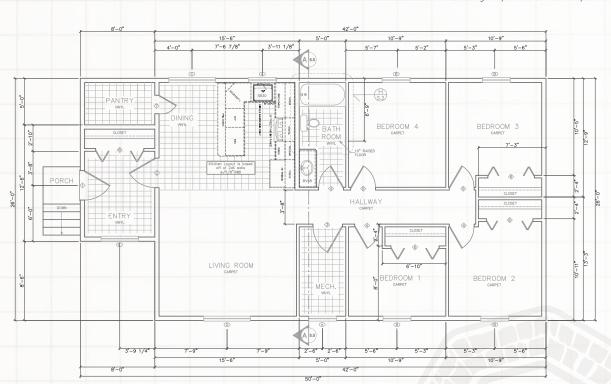

## SBS PLAN #1232

1232 SQ. FT. | 4 BEDROOM | 1 BATHROOM | ARCTIC ENTRY

Renderings may differ then final floor plan.

1488 SQ. FT. | 3 BEDROOM | 1 BATHROOM | ARCTIC ENTRY

Renderings may differ then final floor plan