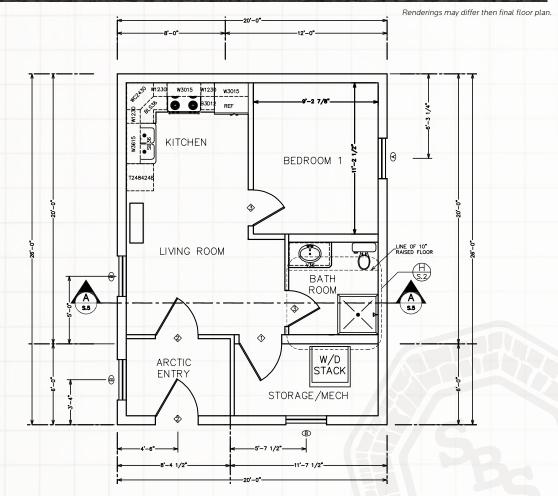

## **SBS PLAN #520**

520 SQ. FT. | 1 BEDROOM | 1 BATHROOM | ARCTIC ENTRY

624 SQ. FT. | 2 BEDROOM | 1 BATHROOM | COVERED PORCH

Renderings may differ then final floor plan.