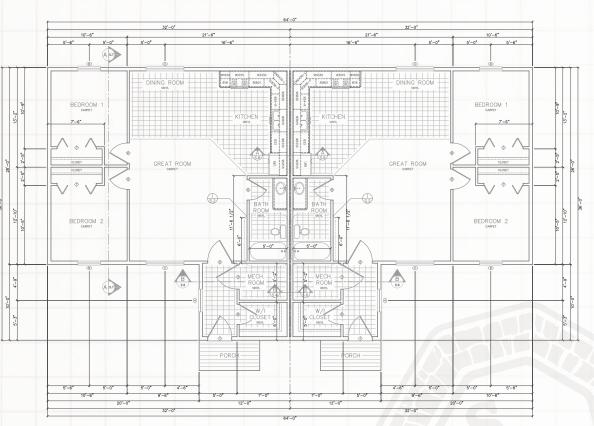

## SBS PLAN #1904 DUPLEX

1904 SQ. FT. | 2 BEDROOM | 1 BATHROOM | ARCTIC ENTRY

Renderings may differ then final floor plan.