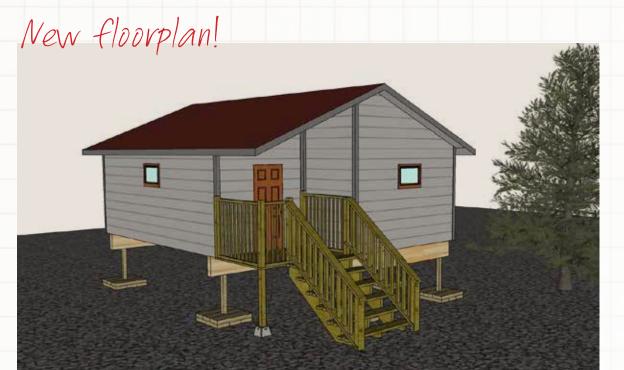

# Additional Criteria/Notes:

Additional Criteria/Notes:

472 SQ. FT. | 1 BATHROOM | COVERED PORCH

Renderings may differ then final floor plan.