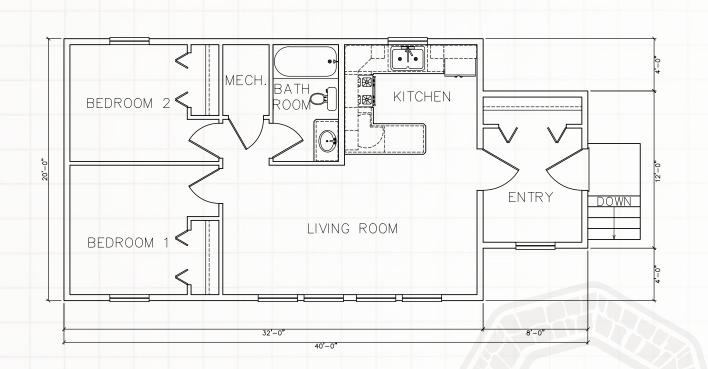

## **SBS PLAN #736**

736 SQ. FT. | 2 BEDROOM | 1 BATHROOM | ARCTIC ENTRY

Renderings may differ then final floor plan.

928 SQ. FT. | 2 BEDROOM | 1 BATHROOM | ARCTIC ENTRY

BEDROOM 2 KITCHEN ENTRY BEDROOM 1 LIVING ROOM