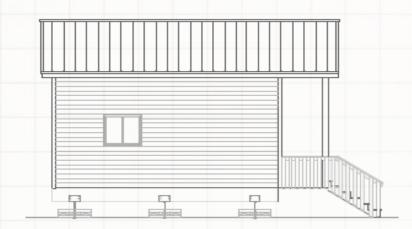

## BLACK BEAR | 16' X 20' SBS Cabin Shell Package #320

2 STORY CABIN WITH LOFT & COVERED PORCH Estimated Shipping Weight: 20,000 lbs.