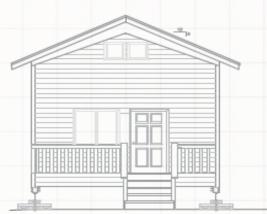

## SBS CABIN SHELL PACKAGE | 12' X 16' CARIBOU

Image shown is not the basic package.

#### Flexible Design!

The Caribou Cabin package includes floor joists, trusses, prebuilt wall panels, windows and doors. The Caribou Cabin basic shell package starts at 12'x16'. Utilizing the 4' modular panels you can extend the size of your cabin in 4' increments. It allows you to decide how big or small to build, to fit your needs.