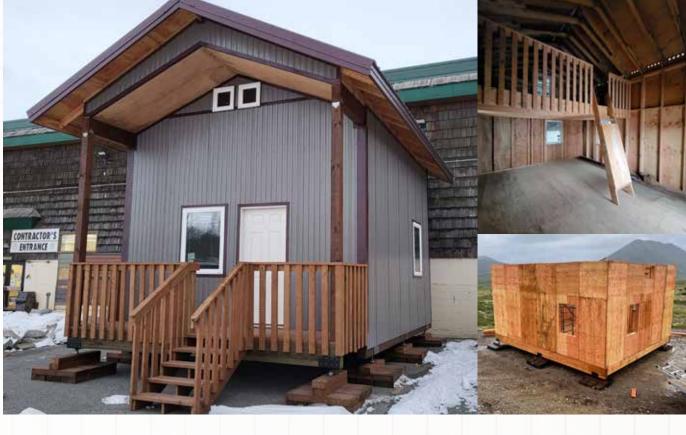

## SBS CABIN SHELL PACKAGE | 16' X 20' CARIBOU

Image shown with optional second floor

#### Portable Design

Most components weigh less 100 lbs. and can be handled easily by two people. The 16'x20' kit pieces can be transported without the use of heavy equipment. SBS offers delivery options, to help you get closer to building your dream cabin.

#### How to Build:

SBS offers step by step directions on "How to Build". You can ask your sales rep. for a print out, DVD or find it on You Tube. Some carpentry ability is required.