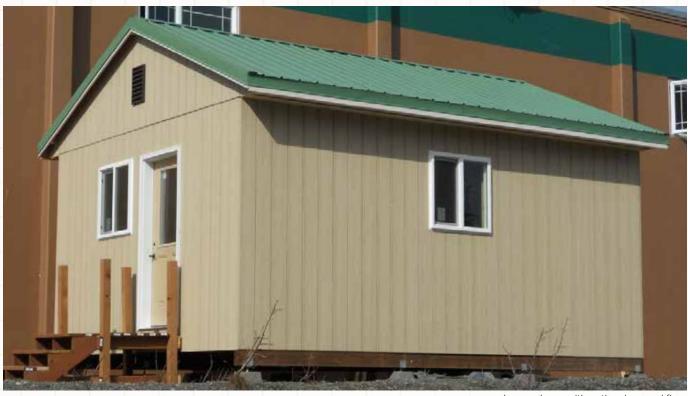

## SBS CABIN SHELL PACKAGE | 16' X 20' CARIBOU

Image shown with optional second floor

#### Portable Design

Most components weigh less 100 lbs. and can be handled easily by two people. The 16'x20' kit pieces can be transported without the use of heavy equipment. SBS offers delivery options, to help you get closer to building your dream cabin.