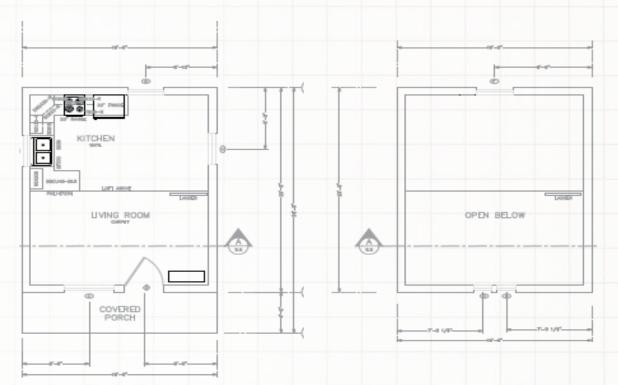

# GRIZZLY BEAR | 20' X 24' SBS Cabin Shell Package #480

2 STORY CABIN WITH LOFT & COVERED PORCH Estimated Shipping Weight: 25,000 lbs.

Side Elevation

**Front Elevation** 

**Side Elevation** 

Lower Level Floorplan

**Upper Level Floorplan** 

Lower Level Floorplan

**Upper Level Floorplan** 

ADDITIONAL CRITERIA/NOTES:

**ADDITIONAL CRITERIA/NOTES:** 