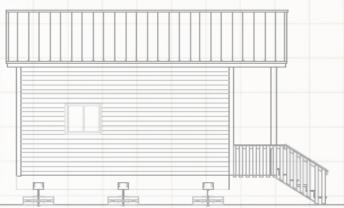

## SBS CABIN SHELL PACKAGE | 16' X 20' CARIBOU

Image shown with optional second floor