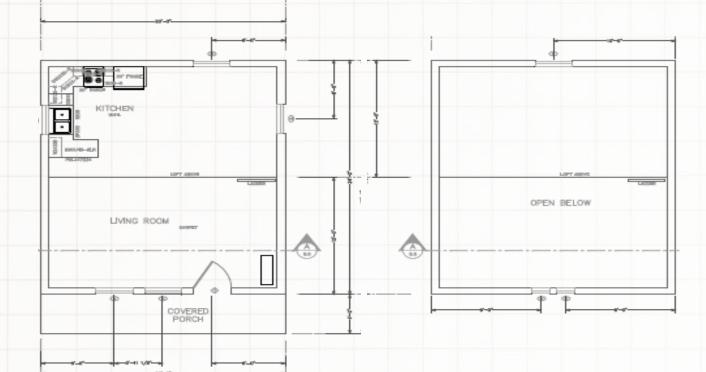

# GRIZZLY BEAR | 20' X 24' SBS Cabin Shell Package #480

2 STORY CABIN WITH LOFT & COVERED PORCH Estimated Shipping Weight: 25,000 lbs.

Side Elevation

**Front Elevation** 

**Side Elevation** 

Lower Level Floorplan

**Upper Level Floorplan** 

Lower Level Floorplan

**Upper Level Floorplan** 

ADDITIONAL CRITERIA/NOTES:

**ADDITIONAL CRITERIA/NOTES:** 