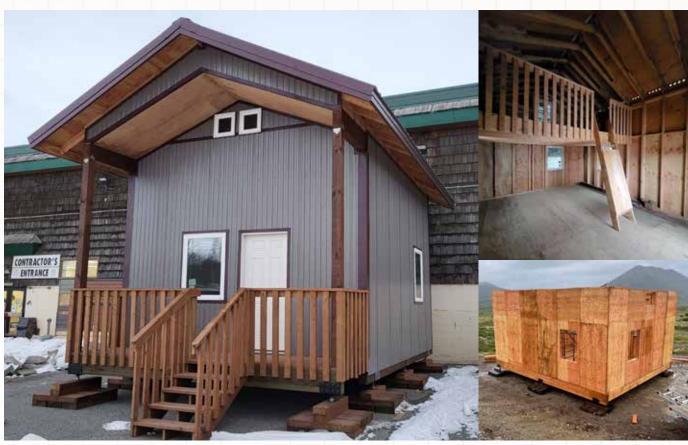

## SBS CABIN SHELL PACKAGE | 12' X 16' CARIBOU

Image shown is not the basic package.

#### Flexible Design!

The Caribou Cabin package includes floor joists, trusses, prebuilt wall panels, windows and doors. The Caribou Cabin basic shell package starts at 12'x16'. Utilizing the 4' modular panels you can extend the size of your cabin in 4' increments. It allows you to decide how big or small to build, to fit your needs.

Field Panels are solid faced and corner panels come in left and right sections. All panels are available with your choice of T1-11 or OSB siding. The Door Panel is pre-cut for a 3'0" X 6'8" exterior door and Window Panel-openings are cut to fit various size windows. This allows you to substitute windows or a door, to suit

#### Cabin Shell Includes:

- 2 x 6 construction with 16" O.C. studs
- Pier blocks
- Floor beams
- BCI joists
- Flooring plywood
- Smart Panel Wall panels
- 3'x3' double pane slider Windows (2)
- Exterior Fiberglass Door
- Roof trusses
- Metal roofing (choice of colors)
- Steps
- Handrails
- All fasteners required