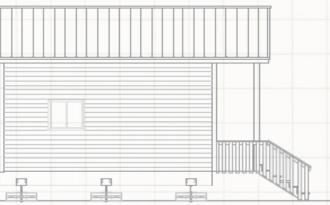

## BLACK BEAR | 16' X 20' SBS Cabin Shell Package #320

2 STORY CABIN WITH LOFT & COVERED PORCH Estimated Shipping Weight: 20,000 lbs.