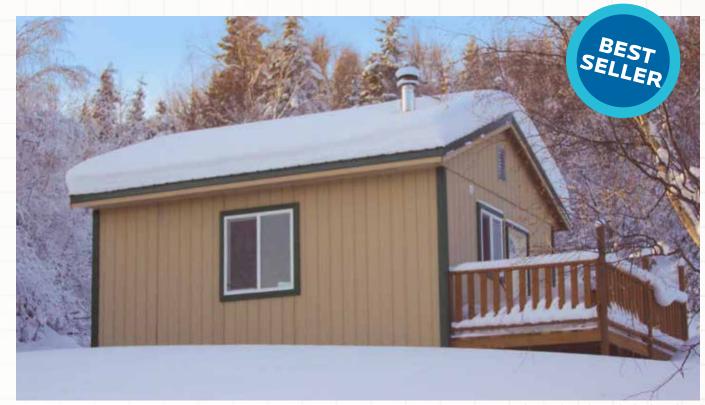

## SBS CABIN SHELL PACKAGE | 12' X 16' CARIBOU

Image shown is not the basic package.

#### Flexible Design!

The Caribou Cabin package includes floor joists, trusses, prebuilt wall panels, windows and doors. The Caribou Cabin basic shell package starts at 12'x16'. Utilizing the 4' modular panels you can extend the size of your cabin in 4' increments. It allows you to decide how big or small to build, to fit your needs.

#### Cabin Shell Includes:

- 2 x 6 construction with 16" O.C. studs
- Pier blocks
- Floor beams
- BCI joists
- Flooring plywood
- Smart Panel Wall panels
- 3'x3' double pane slider Windows (2)
- Exterior Fiberglass Door
- Roof trusses
- Metal roofing (choice of colors)
- Steps
- Handrails
- All fasteners required