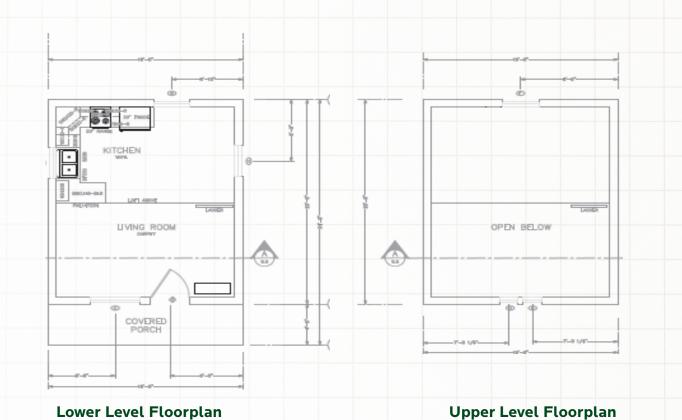

thout the use of heavy equipment. SBS offers delivery options, to help you get closer to building your dream cabin.

#### How to Build:

SBS offers step by step directions on "How to Build". You can ask your sales rep. for a print out, DVD or find it on You Tube. Some carpentry ability is required.

#### **Multiple Finish Options:**

- Insulation
- DrywallPaneling
- Electrical
- Floor coverings
- Ceilings
- Decking
- Stairs
- Heating
  & more!



#### **ADDITIONAL CRITERIA/NOTES:**

#### **ADDITIONAL CRITERIA/NOTES:**



# BLACK BEAR | 16' X 20' SBS Cabin Shell Package #320





# GRIZZLY BEAR | 20' X 24' SBS Cabin Shell Package #480

2 STORY CABIN WITH LOFT & COVERED PORCH Estimated Shipping Weight: 25,000 lbs.



Front Elevation

Side Elevation



**Front Elevation** 



Side Elevation



**ADDITIONAL CRITERIA/NOTES:** 



Lower Level Floorplan

Upper Level Floorplan

**ADDITIONAL CRITERIA/NOTES:** 



## KODIAK BEAR | 24' X 28' SBS Cabin Shell Package #800

2 STORY CABIN WITH LOFT & COVERED PORCH Estimated Shipping Weight: 41,000 lbs.







Lower Level Floorplan



Upper Level Floorplan

ADDITIONAL CRITERIA/NOTES:



Image shown may not be the basic package

# The Bear Series Cabin Shell Packages Include:

at SBS

- Foundation Treated Pads and Adjustable Bearing Brackets
- Floor System with 5.5"x15" GLB's/CD Ply Sheathing
- Prefabricated Wall Panels with CD Ply Sheathing and Cedar Trim
- Roof Truss Package with Roof/Gable Sheathing
- Loft Floor Framing with 5/8" CD Ply (Half Loft Ledger to Wall Panels)

- Metal Roofing with Felt
- 6 Panel Man Door
- Vinyl Windows
- 2x T