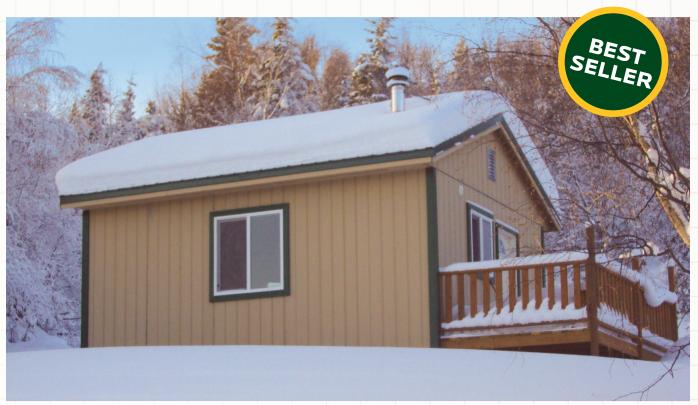

# SBS CABIN SHELL PACKAGE | 12' X 16' CARIBOU

Image shown is not the basic package.

#### Flexible Design!

The Caribou Cabin package includes floor joists, trusses, prebuilt wall panels, windows and doors. The Caribou Cabin basic shell package starts at 12'x16'. Utilizing the 4' modular panels you can extend the size of your cabin in 4' increments. It allows you to decide how big or small to build, to fit your needs.