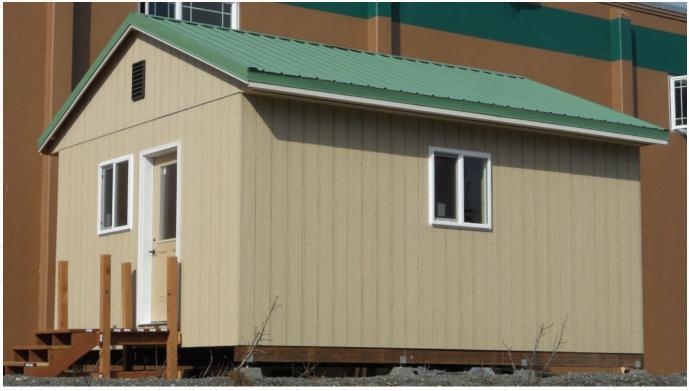

# SBS CABIN SHELL PACKAGE | 16' X 20' CARIBOU

Image shown is not the basic package.

#### Portable Design

Most components weigh less 100 lbs. and can be handled easily by two people. The 16'x20' kit pieces can be transported without the use of heavy equipment. SBS offers delivery options, to help you get closer to building your dream cabin.