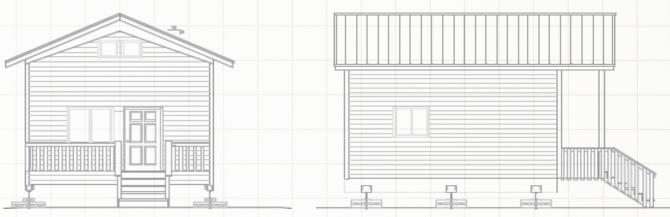

# GRIZZLY BEAR | 20' X 24' SBS Cabin Shell Package #480

2 STORY CABIN WITH LOFT & COVERED PORCH Estimated Shipping Weight: 25,000 lbs.

Front Elevation

Side Elevation

**Front Elevation** 

Side Elevation

**ADDITIONAL CRITERIA/NOTES:** 

Lower Level Floorplan

Upper Level Floorplan

**ADDITIONAL CRITERIA/NOTES:** 