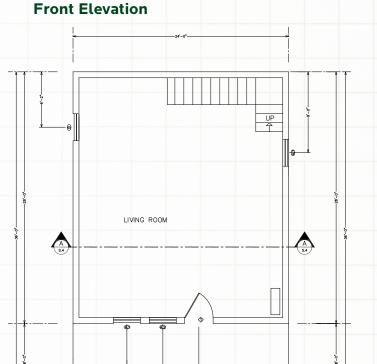

# GRIZZLY BEAR | 20' X 24' SBS Cabin Shell Package #480

2 STORY CABIN WITH LOFT & COVERED PORCH Estimated Shipping Weight: 25,000 lbs.

Front Elevation

Side Elevation

**Front Elevation** 

Side Elevation

**ADDITIONAL CRITERIA/NOTES:** 

Lower Level Floorplan

Upper Level Floorplan

**ADDITIONAL CRITERIA/NOTES:** 