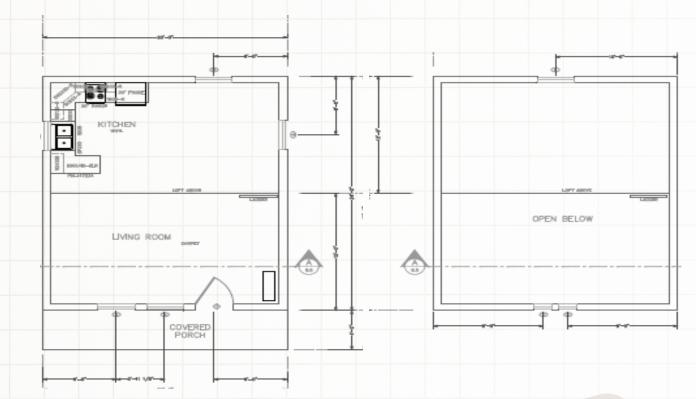

## KODIAK BEAR | 24' X 28' SBS Cabin Shell Package #800

2 STORY CABIN WITH LOFT & COVERED PORCH Estimated Shipping Weight: 41,000 lbs.

Lower Level Floorplan

Upper Level Floorplan

ADDITIONAL CRITERIA/NOTES: