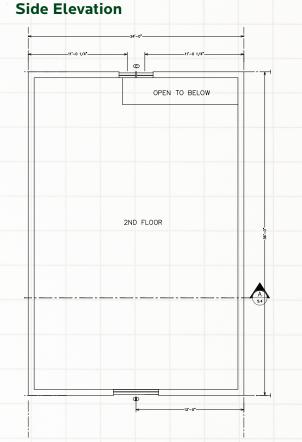

# GRIZZLY BEAR | 20' X 24' SBS Cabin Shell Package #480

2 STORY CABIN WITH LOFT & COVERED PORCH Estimated Shipping Weight: 25,000 lbs.

Front Elevation

Side Elevation

**Front Elevation** 

Side Elevation

**ADDITIONAL CRITERIA/NOTES:** 

Lower Level Floorplan

Upper Level Floorplan

**ADDITIONAL CRITERIA/NOTES:** 