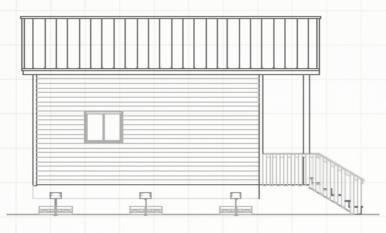

# GRIZZLY BEAR | 20' X 24' SBS Cabin Shell Package #480

2 STORY CABIN WITH LOFT & COVERED PORCH Estimated Shipping Weight: 25,000 lbs.

Front Elevation

Side Elevation

**Front Elevation** 

Side Elevation

**ADDITIONAL CRITERIA/NOTES:** 