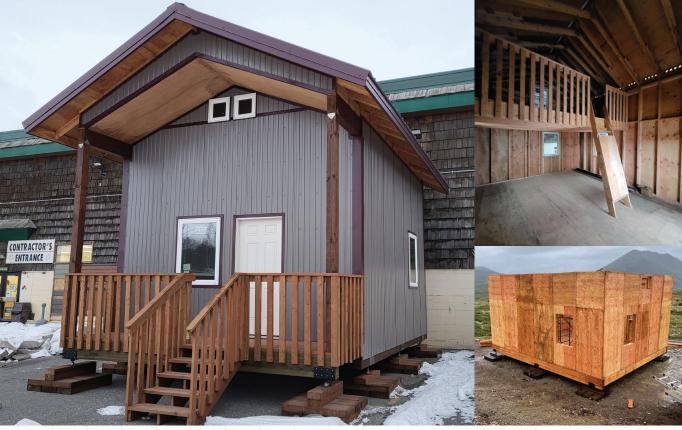

# SBS CABIN SHELL PACKAGE | 12' X 16' CARIBOU

Image shown is not the basic package.

Image shown may not be the basic package