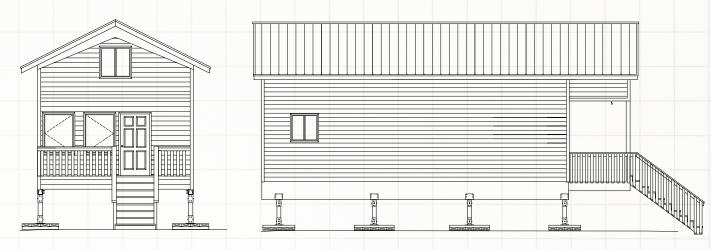

# BLACK BEAR | 16' X 20' SBS Cabin Shell Package #320

# GRIZZLY BEAR | 20' X 24' SBS Cabin Shell Package #480

2 STORY CABIN WITH LOFT & COVERED PORCH Estimated Shipping Weight: 25,000 lbs.

Front Elevation

Side Elevation

**Front Elevation** 

Side Elevation

**ADDITIONAL CRITERIA/NOTES:** 