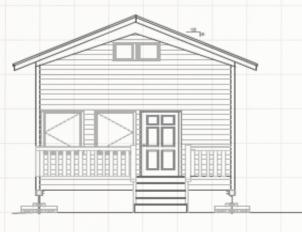

# SBS CABIN SHELL PACKAGE | 12' X 16' CARIBOU

Image shown is not the basic package.

#### Flexible Design!

The Caribou Cabin package includes floor joists, trusses, prebuilt wall panels, windows and doors. The Caribou Cabin basic shell package starts at 12'x16'. Utilizing the 4' modular panels you can extend the size of your cabin in 4' increments. It allows you to decide how big or small to build, to fit your needs.

#### Cabin Shell Includes:

- •2 x 6 construction with 16" O.C. studs
- Pier blocks
- Floor beamsBCI joists
- Flooring plywood
- Smart Panel Wall panels
- 3'x3' double pane slider Windows (2)
- Exterior Fiberglass Door
- Roof trusses
- Metal roofing (choice of colors)
- Steps
- Handrails
- · All fasteners required