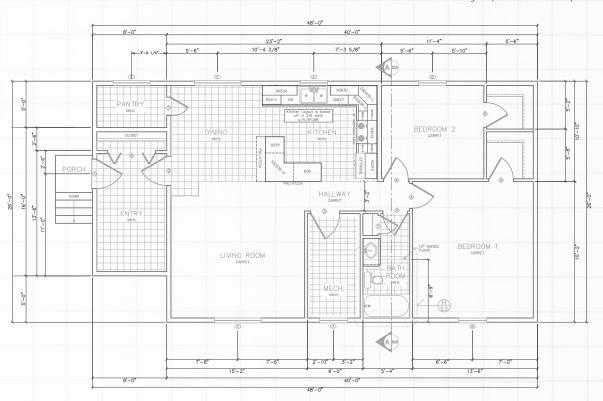

## 472 SQ. FT. | 1 BATHROOM | COVERED PORCH

Renderings may differ then final floor plan.

12-0'-112-0'-112-0'-112-0'-112-0'-112-0'-112-0'-112-0'-112-0'-112-0'-112-0'-112-0'-112-0'-112-0'-112-0'-112-0'-112-0'-112-0'-112-0'-112-0'-112-0'-112-0'-112-0'-112-0'-112-0'-112-0'-112-0'-112-0'-112-0'-112-0'-112-0'-112-0'-112-0'-112-0'-112-0'-112-0'-112-0'-112-0'-112-0'-112-0'-112-0'-112-0'-112-0'-112-0'-112-0'-112-0'-112-0'-112-0'-112-0'-112-0'-112-0'-112-0'-112-0'-112-0'-112-0'-112-0'-112-0'-112-0'-112-0'-112-0'-112-0'-112-0'-112-0'-112-0'-112-0'-112-0'-112-0'-112-0'-112-0'-112-0'-112-0'-112-0'-112-0'-112-0'-112-0'-112-0'-112-0'-112-0'-112-0'-112-0'-112-0'-112-0'-112-0'-112-0'-112-0'-112-0'-112-0'-112-0'-112-0'-112-0'-112-0'-112-0'-112-0'-112-0'-112-0'-112-0'-112-0'-112-0'-112-0'-112-0'-112-0'-112-0'-112-0'-112-0'-112-0'-112-0'-112-0'-112-0'-112-0'-112-0'-112-0'-112-0'-112-0'-112-0'-112-0'-112-0'-112-0'-112-0'-112-0'-112-0'-112-0'-112-0'-112-0'-112-0'-112-0'-112-0'-112-0'-112-0'-112-0'-112-0'-112-0'-112-0'-112-0'-112-0'-112-0'-112-0'-112-0'-112-0'-112-0'-112-0'-112-0'-112-0'-112-0'-112-0'-112-0'-112-0'-112-0'-112-0'-112-0'-112-0'-112-0'-112-0'-112-0'-112-0'-112-0'-112-0'-112-0'-112-0'-112-0'-112-0'-112-0'-112-0'-112-0'-112-0'-112-0'-112-0'-112-0'-112-0'-112-0'-112-0'-112-0'-112-0'-112-0'-112-0'-112-0'-112-0'-112-0'-112-0'-112-0'-112-0'-112-0'-112-0'-112-0'-112-0'-112-0'-112-0'-112-0'-112-0'-112-0'-112-0'-112-0'-112-0'-112-0'-112-0'-112-0'-112-0'-112-0'-112-0'-112-0'-112-0'-112-0'-112-0'-112-0'-112-0'-112-0'-112-0'-112-0'-112-0'-112-0'-112-0'-112-0'-112-0'-112-0'-112-0'-112-0'-112-0'-112-0'-112-0'-112-0'-112-0'-112-0'-112-0'-112-0'-112-0'-112-0'-112-0'-112-0'-112-0'-112-0'-112-0'-112-0'-112-0'-112-0'-112-0'-112-0'-112-0'-112-0'-112-0'-112-0'-112-0'-112-0'-112-0'-112-0'-112-0'-112-0'-112-0'-112-0'-112-0'-112-0'-112-0'-112-0'-112-0'-112-0'-112-0'-112-0'-112-0'-112-0'-112-0'-112-0'-112-0'-112-0'-112-0'-112-0'-112-0'-112-0'-112-0'-112-0'-112-0'-112-0'-112-0'-112-0'-112-0'-112-0'-112-0'-112-0'-112-0'-112-0'-112-0'-112-0'-112-0'-112-0'-112-0'-112-0'-112-0'-112-0'-112-0'