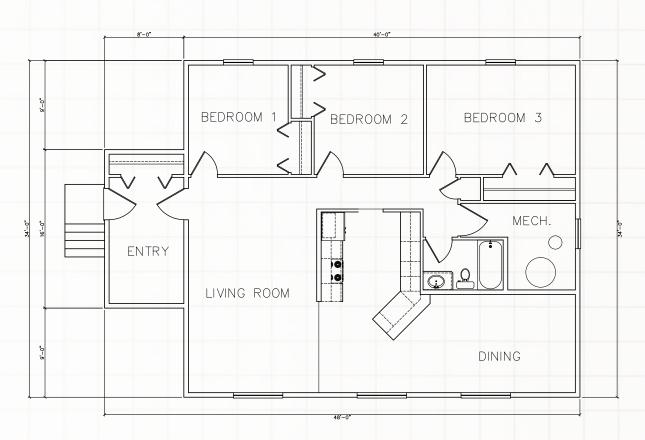

## 472 SQ. FT. | 1 BATHROOM | COVERED PORCH

Renderings may differ then final floor plan.

12-0'-112-0'-112-0'-112-0'-112-0'-112-0'-112-0'-112-0'-112-0'-112-0'-112-0'-112-0'-112-0'-112-0'-112-0'-112-0'-112-0'-112-0'-112-0'-112-0'-112-0'-112-0'-112-0'-112-0'-112-0'-112-0'-112-0'-112-0'-112-0'-112-0'-112-0'-112-0'-112-0'-112-0'-112-0'-112-0'-112-0'-112-0'-112-0'-112-0'-112-0'-112-0'-112-0'-112-0'-112-0'-112-0'-112-0'-112-0'-112-0'-112-0'-112-0'-112-0'-112-0'-112-0'-112-0'-112-0'-112-0'-112-0'-112-0'-112-0'-112-0'-112-0'-112-0'-112-0'-112-0'-112-0'-112-0'-112-0'-112-0'-112-0'-112-0'-112-0'-112-0'-112-0'-112-0'-112-0'-112-0'-112-0'-112-0'-112-0'-112-0'-112-0'-112-0'-112-0'-112-0'-112-0'-112-0'-112-0'-112-0'-112-0'-112-0'-112-0'-112-0'-112-0'-112-0'-112-0'-112-0'-112-0'-112-0'-112-0'-112-0'-112-0'-112-0'-112-0'-112-0'-112-0'-112-0'-112-0'-112-0'-112-0'-112-0'-112-0'-112-0'-112-0'-112-0'-112-0'-112-0'-112-0'-112-0'-112-0'-112-0'-112-0'-112-0'-112-0'-112-0'-112-0'-112-0'-112-0'-112-0'-112-0'-112-0'-112-0'-112-0'-112-0'-112-0'-112-0'-112-0'-112-0'-112-0'-112-0'-112-0'-112-0'-112-0'-112-0'-112-0'-112-0'-112-0'-112-0'-112-0'-112-0'-112-0'-112-0'-112-0'-112-0'-112-0'-112-0'-112-0'-112-0'-112-0'-112-0'-112-0'-112-0'-112-0'-112-0'-112-0'-112-0'-112-0'-112-0'-112-0'-112-0'-112-0'-112-0'-112-0'-112-0'-112-0'-112-0'-112-0'-112-0'-112-0'-112-0'-112-0'-112-0'-112-0'-112-0'-112-0'-112-0'-112-0'-112-0'-112-0'-112-0'-112-0'-112-0'-112-0'-112-0'-112-0'-112-0'-112-0'-112-0'-112-0'-112-0'-112-0'-112-0'-112-0'-112-0'-112-0'-112-0'-112-0'-112-0'-112-0'-112-0'-112-0'-112-0'-112-0'-112-0'-112-0'-112-0'-112-0'-112-0'-112-0'-112-0'-112-0'-112-0'-112-0'-112-0'-112-0'-112-0'-112-0'-112-0'-112-0'-112-0'-112-0'-112-0'-112-0'-112-0'-112-0'-112-0'-112-0'-112-0'-112-0'-112-0'-112-0'-112-0'-112-0'-112-0'-112-0'-112-0'-112-0'-112-0'-112-0'-112-0'-112-0'-112-0'-112-0'-112-0'-112-0'-112-0'-112-0'-112-0'-112-0'-112-0'-112-0'-112-0'-112-0'-112-0'-112-0'-112-0'-112-0'-112-0'-112-0'-112-0'-112-0'-112-0'-112-0'-112-0'-112-0'-112-0'-112-0'-112-0'-112-0'-112-0'-112-0'-112-0'-112-0'-112-0'-112-0'-112-0'