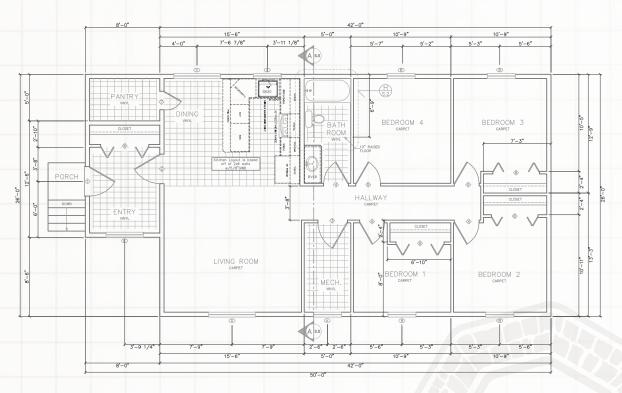

624 SQ. FT. | 2 BEDROOM | 1 BATHROOM | COVERED PORCH

Renderings may differ then final floor plan.

Renderings may differ then final floor plan.

Renderings may differ then final floor plan.

Renderings may differ then final floor plan.