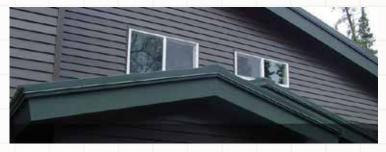

### **Alpine Vinyl Window System**

Living room - Casement and picture windows
Bedrooms - Casement 36 x 42 window
Kitchen/Entry - Casement 36 x 36 window
Dining room - Casement and picture windows

### **80 Series Windows**

The Alpine 80 Series is the ultimate in vinyl window technology. Our heavy-duty vinyl frames combined with 1" insulated, Low-E Glass, make these windows some of the most energy efficient produced. Only Alpine can merge incredible performance, extreme efficiency and superior durability into a premiere vinyl window collection that's as strong as it is beautiful. Alpine 80 Series Vinyl Windows are constructed with strong, heavy-duty frames and sashes to provide windows you'll enjoy for the life of your home.