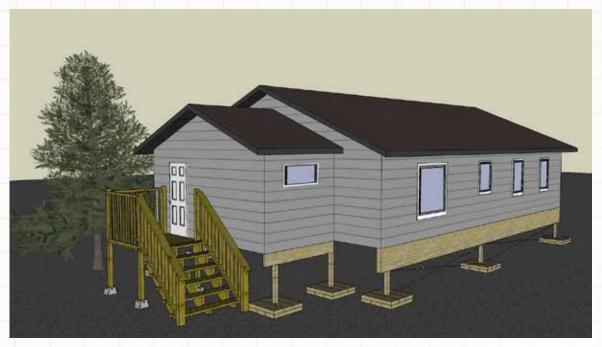

624 SQ. FT. | 2 BEDROOM | 1 BATHROOM | COVERED PORCH

Renderings may differ then final floor plan.

Renderings may differ then final floor plan.

Renderings may differ then final floor plan.

Renderings may differ then final floor plan.