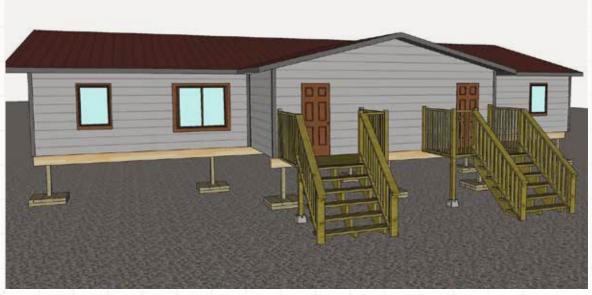

12-0'-112-0'-112-0'-112-0'-112-0'-112-0'-112-0'-112-0'-112-0'-112-0'-112-0'-112-0'-112-0'-112-0'-112-0'-112-0'-112-0'-112-0'-112-0'-112-0'-112-0'-112-0'-112-0'-112-0'-112-0'-112-0'-112-0'-112-0'-112-0'-112-0'-112-0'-112-0'-112-0'-112-0'-112-0'-112-0'-112-0'-112-0'





624 SQ. FT. | 2 BEDROOM | 1 BATHROOM | COVERED PORCH



Renderings may differ then final floor plan.





Renderings may differ then final floor plan.





Renderings may differ then final floor plan.





Renderings may differ then final floor plan.





Renderings may differ then final floor plan.





Renderings may differ then final floor plan.





Renderings may differ then final floor plan.





Renderings may differ then final floor plan.





Renderings may differ then final floor plan.



## SBS PLAN #1904 DUPLEX



Renderings may differ then final floor plan.



## **Home Finishes & Decor Options**

### **ASC Metal Roofing**

- 29 gauge
- 36" panel coverage (width), trapezoidal rib on 9" centers
- Exposed fastened, low profile panel
- · Applies over open framing or solid substrate

### Consider the many advantages a metal roof can offer your home.

- ✓ Weather Resistant
- ✓ Appeal
- ✓ Non-combustible
- ✓ Strength
- ✓ Maintenance
- ✔ Applications







Strata Rib



### **ASC Klondike Metal Siding**

Klondike® metal siding is suitable for extreme climates and high wind conditions. This structural exposed fastened metal siding system is an ideal application for residential and commercial, exterior or interior siding, wainscoting, and trailer skirting projects. Klondike® metal siding offer builders f