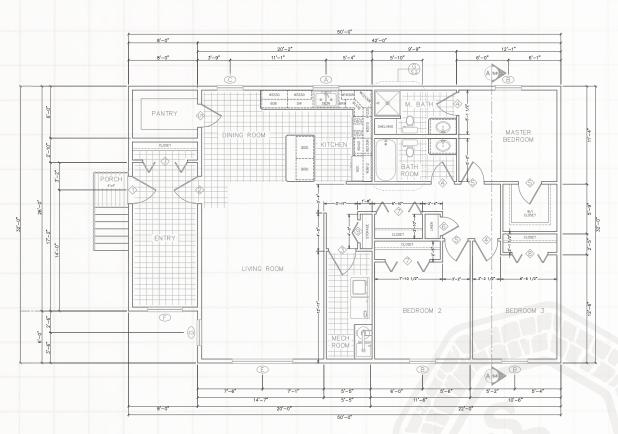

624 SQ. FT. | 2 BEDROOM | 1 BATHROOM | COVERED PORCH

Renderings may differ then final floor plan.

Renderings may differ then final floor plan.

Renderings may differ then final floor plan.

Renderings may differ then final floor plan.

Renderings may differ then final floor plan.

Renderings may differ then final floor plan.

Renderings may differ then final floor plan.

Renderings may differ then final floor plan.

Renderings may differ then final floor plan.