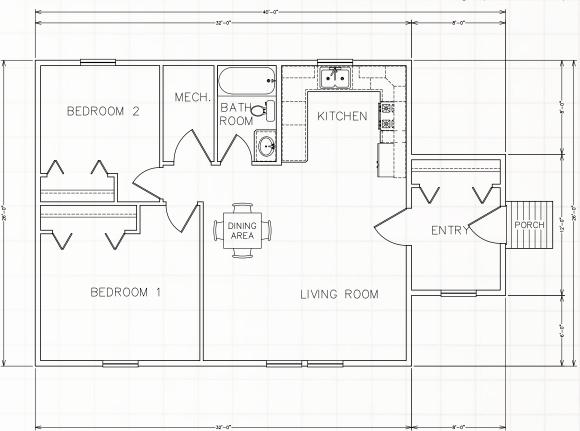

## 472 SQ. FT. | 1 BATHROOM | COVERED PORCH

Renderings may differ then final floor plan.

12-0'-112-0'-112-0'-112-0'-112-0'-112-0'-112-0'-112-0'-112-0'-112-0'-112-0'-112-0'-112-0'-112-0'-112-0'-112-0'-112-0'-112-0'-112-0'-112-0'-112-0'-112-0'-112-0'-112-0'-112-0'-112-0'-112-0'-112-0'-112-0'-112-0'-112-0'-112-0'-112-0'-112-0'-112-0'-112-0'-112-0'-112-0'-112-0'-112-0'-112-0'-112-0'-112-0'-112-0'-112-0'-112-0'-112-0'-112-0'-112-0'-112-0'-112-0'-112-0'-112-0'-112-0'-112-0'-112-0'-112-0'-112-0'-112-0'-112-0'-112-0'-112-0'-112-0'-112-0'-112-0'-112-0'-112-0'-112-0'-112-0'-112-0'-112-0'-112-0'-112-0'-112-0'-112-0'-112-0'-112-0'-112-0'-112-0'-112-0'-112-0'-112-0'-112-0'-112-0'-112-0'-112-0'-112-0'-112-0'-112-0'-112-0'-112-0'-112-0'-112-0'-112-0'-112-0'-112-0'-112-0'-112-0'-112-0'-112-0'-112-0'-112-0'-112-0'-112-0'-112-0'-112-0'-112-0'-112-0'-112-0'-112-0'-112-0'-112-0'-112-0'-112-0'-112-0'-112-0'-112-0'-112-0'-112-0'-112-0'-112-0'-112-0'-112-0'-112-0'-112-0'-112-0'-112-0'-112-0'-112-0'-112-0'-112-0'-112-0'-112-0'-112-0'-112-0'-112-0'-112-0'-112-0'-112-0'-112-0'-112-0'-112-0'-112-0'-112-0'-112-0'-112-0'-112-0'-112-0'-112-0'-112-0'-112-0'-112-0'-112-0'-112-0'-112-0'-112-0'-112-0'-112-0'-112-0'-112-0'-112-0'-112-0'-112-0'-112-0'-112-0'-112-0'-112-0'-112-0'-112-0'-112-0'-112-0'-112-0'-112-0'-112-0'-112-0'-112-0'-112-0'-112-0'-112-0'-112-0'-112-0'-112-0'-112-0'-112-0'-112-0'-112-0'-112-0'-112-0'-112-0'-112-0'-112-0'-112-0'-112-0'-112-0'-112-0'-112-0'-112-0'-112-0'-112-0'-112-0'-112-0'-112-0'-112-0'-112-0'-112-0'-112-0'-112-0'-112-0'-112-0'-112-0'-112-0'-112-0'-112-0'-112-0'-112-0'-112-0'-112-0'-112-0'-112-0'-112-0'-112-0'-112-0'-112-0'-112-0'-112-0'-112-0'-112-0'-112-0'-112-0'-112-0'-112-0'-112-0'-112-0'-112-0'-112-0'-112-0'-112-0'-112-0'-112-0'-112-0'-112-0'-112-0'-112-0'-112-0'-112-0'-112-0'-112-0'-112-0'-112-0'-112-0'-112-0'-112-0'-112-0'-112-0'-112-0'-112-0'-112-0'-112-0'-112-0'-112-0'-112-0'-112-0'-112-0'-112-0'-112-0'-112-0'-112-0'-112-0'-112-0'-112-0'-112-0'-112-0'-112-0'-112-0'-112-0'-112-0'-112-0'-112-0'-112-0'-112-0'-112-0'-112-0'-112-0'-112-0'-112-0'-112-0'