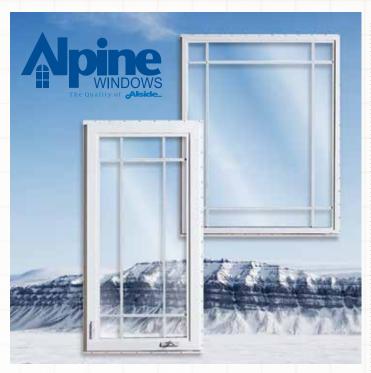

### **80 Series Windows**

The Alpine 80 Series is the ultimate in vinyl window technology. Our heavy-duty vinyl frames combined with 1" insulated, Low-E Glass, make these windows some of the most energy efficient produced. Only Alpine can merge incredible performance, extreme efficiency and superior durability into a premiere vinyl window collection that's as strong as it is beautiful. Alpine 80 Series Vinyl Windows are constructed with strong, heavy-duty frames and sashes to provide windows you'll enjoy for the life of your home.