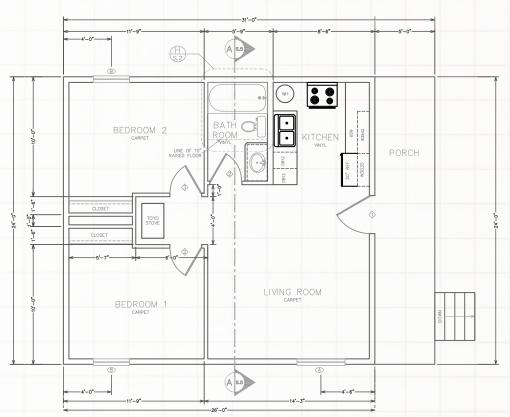

## 472 SQ. FT. | 1 BATHROOM | COVERED PORCH

Renderings may differ then final floor plan.

12-0'-112-0'-112-0'-112-0'-112-0'-112-0'-112-0'-112-0'-112-0'-112-0'-112-0'-112-0'-112-0'-112-0'-112-0'-112-0'-112-0'-112-0'-112-0'-112-0'-112-0'-112-0'-112-0'-112-0'-112-0'-112-0'-112-0'-112-0'-112-0'-112-0'-112-0'-112-0'-112-0'-112-0'-112-0'-112-0'-112-0'-112-0'-112-0'-112-0'-112-0'-112-0'-112-0'-112-0'-112-0'-112-0'-112-0'-112-0'-112-0'-112-0'-112-0'-112-0'-112-0'-112-0'-112-0'-112-0'-112-0'-112-0'-112-0'-112-0'-112-0'-112-0'-112-0'-112-0'-112-0'-112-0'-112-0'-112-0'-112-0'-112-0'-112-0'-112-0'-112-0'-112-0'-112-0'-112-0'-112-0'-112-0'-112-0'-112-0'-112-0'-112-0'-112-0'-112-0'-112-0'-112-0'-112-0'-112-0'-112-0'-112-0'-112-0'-112-0'-112-0'-112-0'-112-0'-112-0'-112-0'-112-0'-112-0'-112-0'-112-0'-112-0'-112-0'-112-0'-112-0'-112-0'-112-0'-112-0'-112-0'-112-0'-112-0'-112-0'-112-0'-112-0'-112-0'-112-0'-112-0'-112-0'-112-0'-112-0'-112-0'-112-0'-112-0'-112-0'-112-0'-112-0'-112-0'-112-0'-112-0'-112-0'-112-0'-112-0'-112-0'-112-0'-112-0'-112-0'-112-0'-112-0'-112-0'-112-0'-112-0'-112-0'-112-0'-112-0'-112-0'-112-0'-112-0'-112-0'-112-0'-112-0'-112-0'-112-0'-112-0'-112-0'-112-0'-112-0'-112-0'-112-0'-112-0'-112-0'-112-0'-112-0'-112-0'-112-0'-112-0'-112-0'-112-0'-112-0'-112-0'-112-0'-112-0'-112-0'-112-0'-112-0'-112-0'-112-0'-112-0'-112-0'-112-0'-112-0'-112-0'-112-0'-112-0'-112-0'-112-0'-112-0'-112-0'-112-0'-112-0'-112-0'-112-0'-112-0'-112-0'-112-0'-112-0'-112-0'-112-0'-112-0'-112-0'-112-0'-112-0'-112-0'-112-0'-112-0'-112-0'-112-0'-112-0'-112-0'-112-0'-112-0'-112-0'-112-0'-112-0'-112-0'-112-0'-112-0'-112-0'-112-0'-112-0'-112-0'-112-0'-112-0'-112-0'-112-0'-112-0'-112-0'-112-0'-112-0'-112-0'-112-0'-112-0'-112-0'-112-0'-112-0'-112-0'-112-0'-112-0'-112-0'-112-0'-112-0'-112-0'-112-0'-112-0'-112-0'-112-0'-112-0'-112-0'-112-0'-112-0'-112-0'-112-0'-112-0'-112-0'-112-0'-112-0'-112-0'-112-0'-112-0'-112-0'-112-0'-112-0'-112-0'-112-0'-112-0'-112-0'-112-0'-112-0'-112-0'-112-0'-112-0'-112-0'-112-0'-112-0'-112-0'-112-0'-112-0'-112-0'-112-0'-112-0'-112-0'-112-0'-112-0'-112-0'-112-0'-112-0'-112-0'