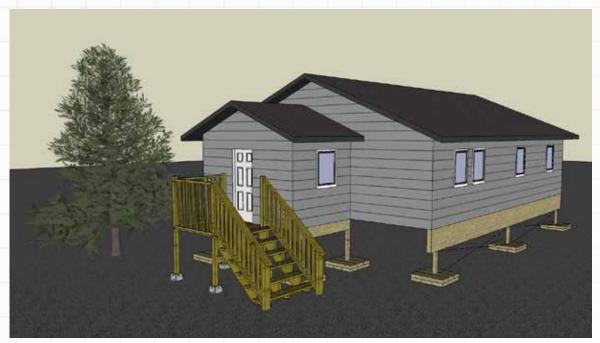

624 SQ. FT. | 2 BEDROOM | 1 BATHROOM | COVERED PORCH

Renderings may differ then final floor plan.

Renderings may differ then final floor plan.

Renderings may differ then final floor plan.

Renderings may differ then final floor plan.