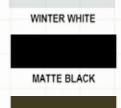

**ASC Metal** Roofing and Siding Color Chart"

BLACKBERRY

DENALI GREEN

PREMIUM PRINTS

FOREST GREEN

COPPER PENNY

NATURAL RUST SRI: 32 • LRV: 10

DRIFTWOOD SRI: 53 • LRV: 36