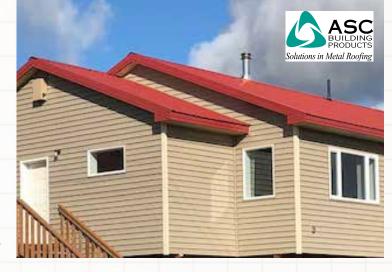

### **ASC Roofing System**

Nor-Clad 29 ga.
Nor-Clad painted steel roofing
Nor-Clad painted eave
Nor-Clad painted universal ridge
Nor-Clad painted sidewall
Masterflash
Top closure
Bottom closure
Neoprene tape
#14 x 1" painted wood screws
3/4" painted stitch screws

### **ASC Metal Roofing**

- 29 gauge
- 36" panel coverage (width), trapezoidal rib on 9" centers
- Exposed fastened, low profile panel
- · Applies over open framing or solid substrate

### Consider the many advantages a metal roof can offer your home.

- ✓ Weather Resistant
- ✓ Appeal
- ✓ Non-combustible
- ✓ Strength
- ✓ Maintenance
- ✔ Applications

Strata Rib