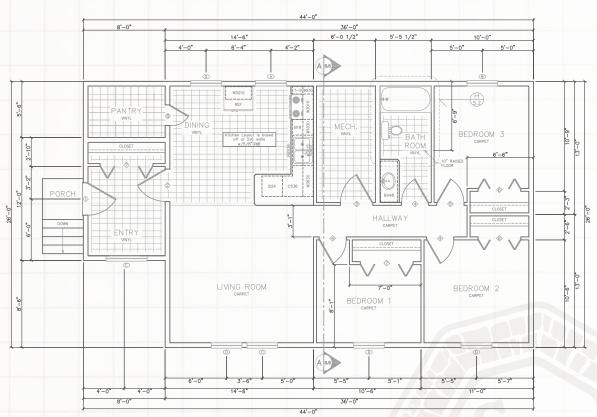

624 SQ. FT. | 2 BEDROOM | 1 BATHROOM | COVERED PORCH

Renderings may differ then final floor plan.

Renderings may differ then final floor plan.

Renderings may differ then final floor plan.

Renderings may differ then final floor plan.