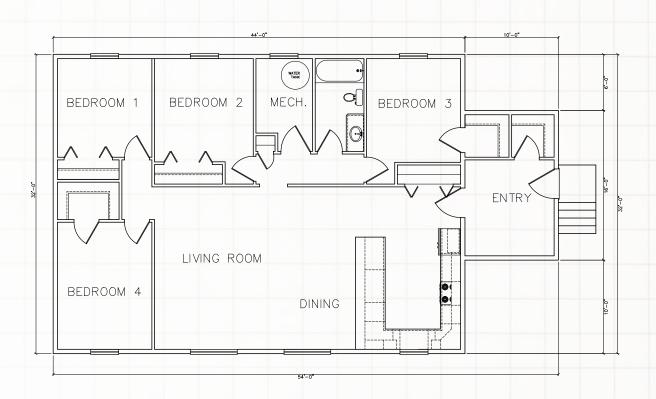

## 472 SQ. FT. | 1 BATHROOM | COVERED PORCH

Renderings may differ then final floor plan.

12-0'-112-0'-112-0'-112-0'-112-0'-112-0'-112-0'-112-0'-112-0'-112-0'-112-0'-112-0'-112-0'-112-0'-112-0'-112-0'-112-0'-112-0'-112-0'-112-0'-112-0'-112-0'-112-0'-112-0'-112-0'-112-0'-112-0'-112-0'-112-0'-112-0'-112-0'-112-0'-112-0'-112-0'-112-0'-112-0'-112-0'-112-0'-112-0'-112-0'-112-0'-112-0'-112-0'-112-0'-112-0'-112-0'-112-0'-112-0'-112-0'-112-0'-112-0'-112-0'-112-0'-112-0'-112-0'-112-0'-112-0'-112-0'-112-0'-112-0'-112-0'-112-0'-112-0'-112-0'-112-0'-112-0'-112-0'-112-0'-112-0'-112-0'-112-0'-112-0'-112-0'-112-0'-112-0'-112-0'-112-0'-112-0'-112-0'-112-0'-112-0'-112-0'-112-0'-112-0'-112-0'-112-0'-112-0'-112-0'-112-0'-112-0'-112-0'-112-0'-112-0'-112-0'-112-0'-112-0'-112-0'-112-0'-112-0'-112-0'-112-0'-112-0'-112-0'-112-0'-112-0'-112-0'-112-0'-112-0'-112-0'-112-0'-112-0'-112-0'-112-0'-112-0'-112-0'-112-0'-112-0'-112-0'-112-0'-112-0'-112-0'-112-0'-112-0'-112-0'-112-0'-112-0'-112-0'-112-0'-112-0'-112-0'-112-0'-112-0'-112-0'-112-0'-112-0'-112-0'-112-0'-112-0'-112-0'-112-0'-112-0'-112-0'-112-0'-112-0'-112-0'-112-0'-112-0'-112-0'-112-0'-112-0'-112-0'-112-0'-112-0'-112-0'-112-0'-112-0'-112-0'-112-0'-112-0'-112-0'-112-0'-112-0'-112-0'-112-0'-112-0'-112-0'-112-0'-112-0'-112-0'-112-0'-112-0'-112-0'-112-0'-112-0'-112-0'-112-0'-112-0'-112-0'-112-0'-112-0'-112-0'-112-0'-112-0'-112-0'-112-0'-112-0'-112-0'-112-0'-112-0'-112-0'-112-0'-112-0'-112-0'-112-0'-112-0'-112-0'-112-0'-112-0'-112-0'-112-0'-112-0'-112-0'-112-0'-112-0'-112-0'-112-0'-112-0'-112-0'-112-0'-112-0'-112-0'-112-0'-112-0'-112-0'-112-0'-112-0'-112-0'-112-0'-112-0'-112-0'-112-0'-112-0'-112-0'-112-0'-112-0'-112-0'-112-0'-112-0'-112-0'-112-0'-112-0'-112-0'-112-0'-112-0'-112-0'-112-0'-112-0'-112-0'-112-0'-112-0'-112-0'-112-0'-112-0'-112-0'-112-0'-112-0'-112-0'-112-0'-112-0'-112-0'-112-0'-112-0'-112-0'-112-0'-112-0'-112-0'-112-0'-112-0'-112-0'-112-0'-112-0'-112-0'-112-0'-112-0'-112-0'-112-0'-112-0'-112-0'-112-0'-112-0'-112-0'-112-0'-112-0'-112-0'-112-0'-112-0'-112-0'-112-0'-112-0'-112-0'-112-0'-112-0'-112-0'-112-0'-112-0'-112-0'