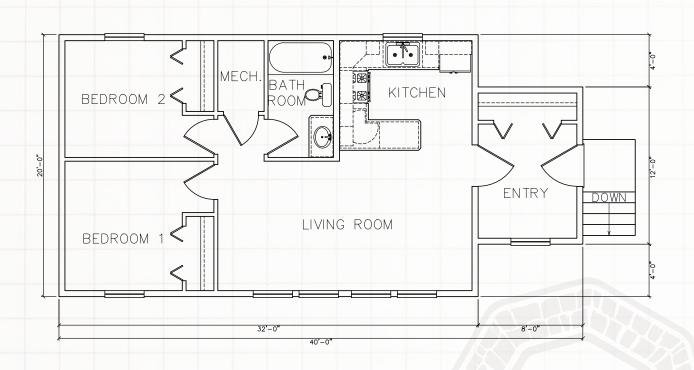

624 SQ. FT. | 2 BEDROOM | 1 BATHROOM | COVERED PORCH

Renderings may differ then final floor plan.

Renderings may differ then final floor plan.

Renderings may differ then final floor plan.

Renderings may differ then final floor plan.

Renderings may differ then final floor plan.

Renderings may differ then final floor plan.

Renderings may differ then final floor plan.

Renderings may differ then final floor plan.

Renderings may differ then final floor plan.