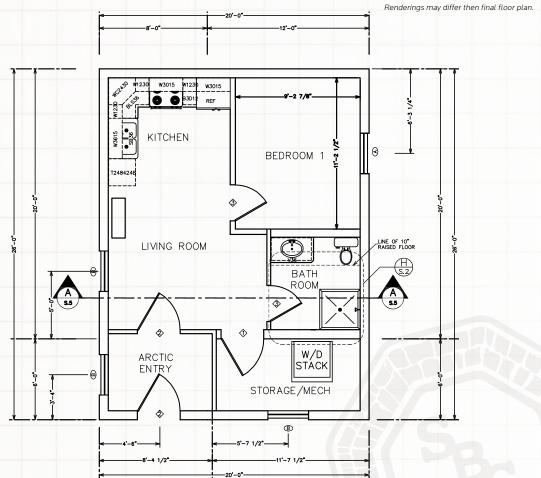

## 472 SQ. FT. | 1 BATHROOM | COVERED PORCH

Renderings may differ then final floor plan.

12-0'-112-0'-112-0'-112-0'-112-0'-112-0'-112-0'-112-0'-112-0'-112-0'-112-0'-112-0'-112-0'-112-0'-112-0'-112-0'-112-0'-112-0'-112-0'-112-0'-112-0'-112-0'-112-0'-112-0'-112-0'-112-0'-112-0'-112-0'-112-0'-112-0'-112-0'-112-0'-112-0'-112-0'-112-0'-112-0'-112-0'-112-0'-112-0'-112-0'-112-0'-112-0'-112-0'-112-0'-112-0'-112-0'-112-0'-112-0'-112-0'-112-0'-112-0'-112-0'-112-0'-112-0'-112-0'-112-0'-112-0'-112-0'-112-0'-112-0'-112-0'-112-0'-112-0'-112-0'-112-0'-112-0'-112-0'-112-0'-112-0'-112-0'-112-0'-112-0'-112-0'-112-0'-112-0'-112-0'-112-0'-112-0'-112-0'-112-0'-112-0'-112-0'-112-0'-112-0'-112-0'-112-0'-112-0'-112-0'-112-0'-112-0'-112-0'-112-0'-112-0'-112-0'-112-0'-112-0'-112-0'-112-0'-112-0'-112-0'-112-0'-112-0'-112-0'-112-0'-112-0'-112-0'-112-0'-112-0'-112-0'-112-0'-112-0'-112-0'-112-0'-112-0'-112-0'-112-0'-112-0'-112-0'-112-0'-112-0'-112-0'-112-0'-112-0'-112-0'-112-0'-112-0'-112-0'-112-0'-112-0'-112-0'-112-0'-112-0'-112-0'-112-0'-112-0'-112-0'-112-0'-112-0'-112-0'-112-0'-112-0'-112-0'-112-0'-112-0'-112-0'-112-0'-112-0'-112-0'-112-0'-112-0'-112-0'-112-0'-112-0'-112-0'-112-0'-112-0'-112-0'-112-0'-112-0'-112-0'-112-0'-112-0'-112-0'-112-0'-112-0'-112-0'-112-0'-112-0'-112-0'-112-0'-112-0'-112-0'-112-0'-112-0'-112-0'-112-0'-112-0'-112-0'-112-0'-112-0'-112-0'-112-0'-112-0'-112-0'-112-0'-112-0'-112-0'-112-0'-112-0'-112-0'-112-0'-112-0'-112-0'-112-0'-112-0'-112-0'-112-0'-112-0'-112-0'-112-0'-112-0'-112-0'-112-0'-112-0'-112-0'-112-0'-112-0'-112-0'-112-0'-112-0'-112-0'-112-0'-112-0'-112-0'-112-0'-112-0'-112-0'-112-0'-112-0'-112-0'-112-0'-112-0'-112-0'-112-0'-112-0'-112-0'-112-0'-112-0'-112-0'-112-0'-112-0'-112-0'-112-0'-112-0'-112-0'-112-0'-112-0'-112-0'-112-0'-112-0'-112-0'-112-0'-112-0'-112-0'-112-0'-112-0'-112-0'-112-0'-112-0'-112-0'-112-0'-112-0'-112-0'-112-0'-112-0'-112-0'-112-0'-112-0'-112-0'-112-0'-112-0'-112-0'-112-0'-112-0'-112-0'-112-0'-112-0'-112-0'-112-0'-112-0'-112-0'-112-0'-112-0'-112-0'-112-0'-112-0'-112-0'-112-0'-112-0'-112-0'-112-0'-112-0'-112-0'-112-0'-112-0'-112-0'