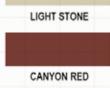

**ASC Metal** Roofing and Siding Color Chart"

BLACKBERRY

DENALI GREEN

PREMIUM PRINTS

FOREST GREEN

COPPER PENNY

NATURAL RUST SRI: 32 • LRV: 10

DRIFTWOOD SRI: 53 • LRV: 36