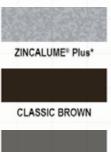

### **ASC Roofing System**

Nor-Clad 29 ga.
Nor-Clad painted steel roofing
Nor-Clad painted eave
Nor-Clad painted universal ridge
Nor-Clad painted sidewall
Masterflash
Top closure
Bottom closure
Neoprene tape
#14 x 1" painted wood screws
3/4" painted stitch screws

**ASC Metal** Roofing and Siding Color Chart"

BLACKBERRY

DENALI GREEN

PREMIUM PRINTS

FOREST GREEN

COPPER PENNY

NATURAL RUST SRI: 32 • LRV: 10

DRIFTWOOD SRI: 53 • LRV: 36