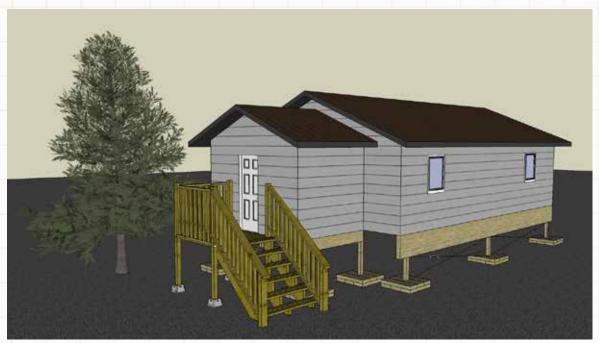

624 SQ. FT. | 2 BEDROOM | 1 BATHROOM | COVERED PORCH

Renderings may differ then final floor plan.

Renderings may differ then final floor plan.

Renderings may differ then final floor plan.

Renderings may differ then final floor plan.

Renderings may differ then final floor plan.

Renderings may differ then final floor plan.

Renderings may differ then final floor plan.

Renderings may differ then final floor plan.

Renderings may differ then final floor plan.