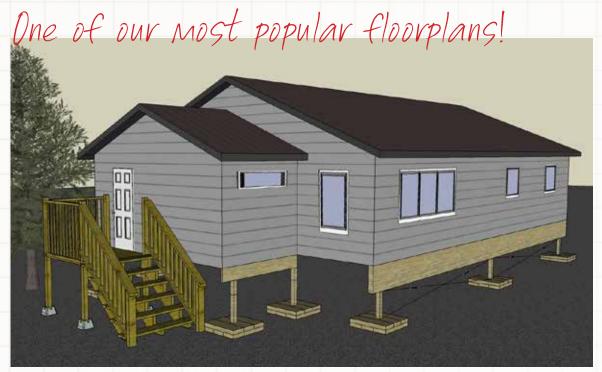

624 SQ. FT. | 2 BEDROOM | 1 BATHROOM | COVERED PORCH

Renderings may differ then final floor plan.

Renderings may differ then final floor plan.

Renderings may differ then final floor plan.

Renderings may differ then final floor plan.

Renderings may differ then final floor plan.

Renderings may differ then final floor plan.

Renderings may differ then final floor plan.

Renderings may differ then final floor plan.

Renderings may differ then final floor plan.