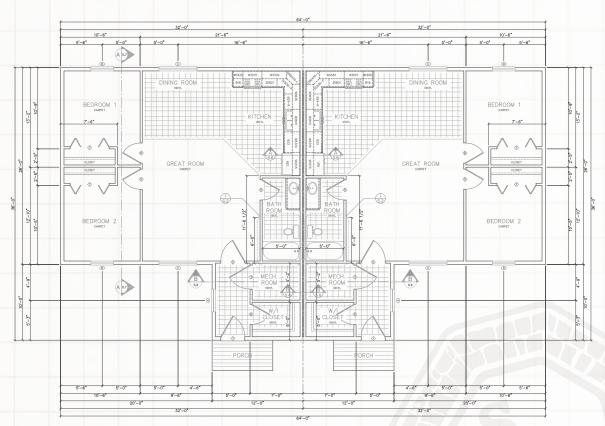

112-0'-112-0'-112-0'-112-0'-112-0'-112-0'-112-0'-112-0'-112-0'-112-0'-112-0'-112-0'-112-0'-112-0'-112-0'-112-0'-112-0'-112-0'-112-0'-112-0'-112-0'-112-0'-112-0'-112-0'-112-0'-112-0'-112-0'-112-0'-112-0'-112-0'-112-0'





624 SQ. FT. | 2 BEDROOM | 1 BATHROOM | COVERED PORCH



Renderings may differ then final floor plan.





Renderings may differ then final floor plan.





Renderings may differ then final floor plan.





Renderings may differ then final floor plan.





Renderings may differ then final floor plan.





Renderings may differ then final floor plan.





Renderings may differ then final floor plan.





Renderings may differ then final floor plan.





Renderings may differ then final floor plan.



## SBS PLAN #1904 DUPLEX



Renderings may differ then final floor plan.



## **Home Finishes & Decor Options**

### **ASC Metal Roofing**

- 29 gauge
- 36" panel coverage (width), trapezoidal rib on 9" centers
- Exposed fastened, low profile panel
- · Applies over open framing or solid substrate

### Consider the many advantages a metal roof can offer your home.

- ✓ Weather Resistant
- ✓ Appeal
- ✓ Non-combustible
- ✓ Strength
- ✓ Maintenance
- ✔ Applications







Strata Rib



### **ASC Klondike Metal Siding**

Klondike® metal siding is suitable for extreme climates and high wind conditions. This structural exposed fastened metal siding system is an ideal application for residential and commercial, exterior or interior siding, wainscoting, and trailer skirting projects. Klondike® metal siding offer builders flexible design options with panels that can be i