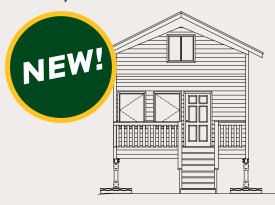

## KODIAK BEAR | 24' X 28' SBS Cabin Shell Package #800 2 Story Cabin with Loft & Covered Porch

vn is not the basic packag

**Front Elevation** 