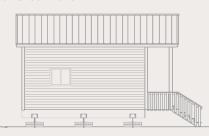

## KODIAK BEAR | 24' X 28' SBS Cabin Shell Package #800 2 Story Cabin with Loft & Covered Porch

vn is not the basic packag

**Front Elevation** 