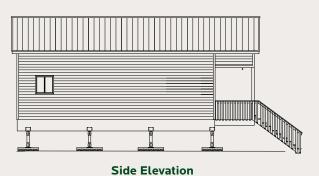

For more Info: SBSALASKA.com



We have several other Add-Ons available. SBS can fully customize your cabin. Appliances, Cabinets, Countertops, Flooring, Heating and more! Additional Add-Ons will be quoted upon request.

## KODIAK BEAR | 24' X 28' SBS Cabin Shell Package #800 2 Story Cabin with Loft & Covered Porch



vn is not the basic packag

**Front Elevation** 



## **Cabin Packages Include:**

- Foundation Treated Pads and Adjustable Bearing Brackets
- Floor System with 5.5"X15" GLB's CD Ply Sheathing
- Prefabricated Wall Panels with CD Ply Sheathing and Cedar Trim
- Roof Truss Package with Roof/Gable Sheathing • Loft Floor Framing with 5/8" CD Ply (Half Loft
- Ledger to Wall Panels)
- Metal Roofing with Felt
- 6 Panel Main Door Vinyl Windows

GRIZZLY BEAR | 20' X 24' SBS Cabin Shell Package #480





Side Elevation

7

## BLACK BEAR | 16' X 20' SBS Cabin Shell Package #320

2 Story Cabin with Loft & Covered Porch



**Front Elevation** 



**Front Elevation** 

## Side Elevation

- 2x Treated Deck Framing and Boards/Porch Beams
- Assembly Hardware
- Exterior Wall/Trim Paint
- Loft Ladder System

**Optional Add-On Packages** 

 Insulation (Roof,