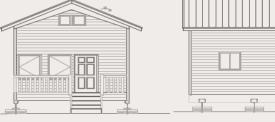

## BLACK BEAR | 16' X 20' SBS Cabin Shell Package #320

2 Story Cabin with Loft & Covered Porch

**Front Elevation** 

**Front Elevation** 