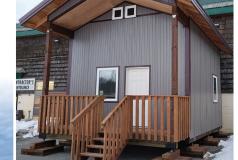

## BLACK BEAR | 16' X 20' SBS Cabin Shell Package #320

2 Story Cabin with Loft & Covered Porch

**Front Elevation** 

**Front Elevation** 